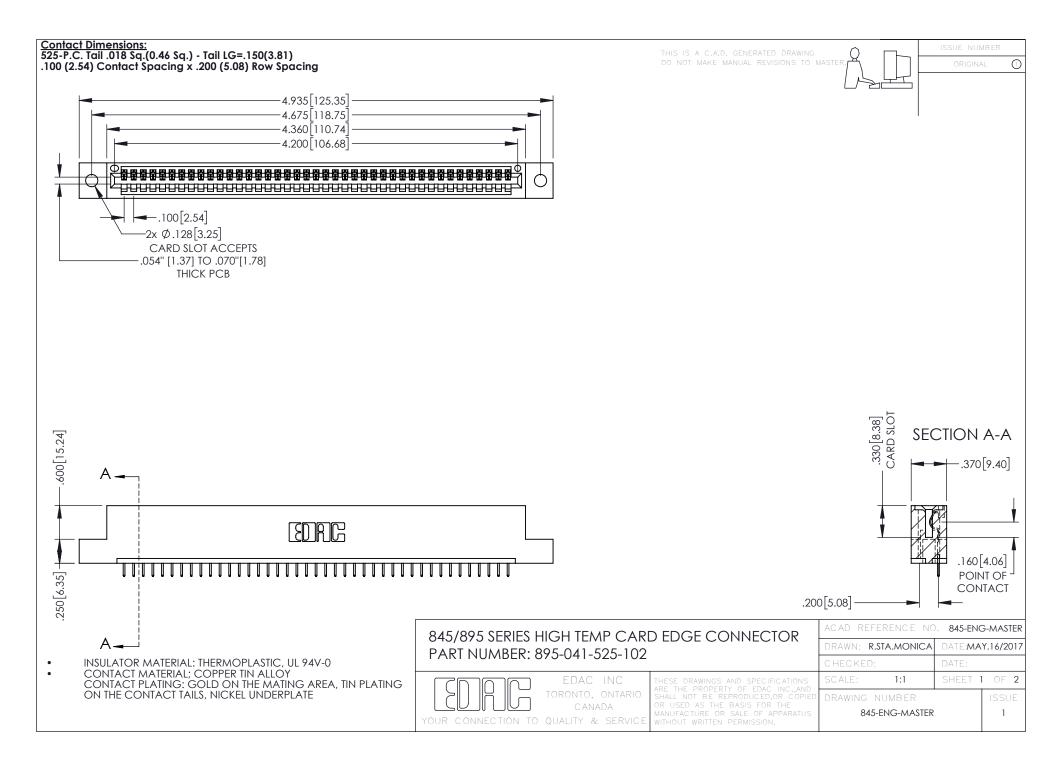

- INSULATOR MATERIAL: THERMOPLASTIC POLYESTER, UL 94V-0 DAP MATERIAL AVAILABLE UPON REQUEST
- CONTACT MATERIAL; COPPER ALLOY

**Contact Code 558** 

CONTACT PLATING: GOLD ON THE MATING AREA, TIN PLATING ON THE CONTACT TAILS, NICKEL UNDERPLATE

## 845/895 SERIES HIGH TEMP CARD EDGE CONNECTOR CONTACT CODE 555,556,558,559,560 DIMENSIONS

YOUR CONNECTION TO QUALITY & SERVICE

Contact Code 559

|   | ACAD REFERENCE NO   | . 845-ENG-MASTER |
|---|---------------------|------------------|
|   | DRAWN: R.STA.MONICA | DATE:MAY.16/2017 |
|   | CHECKED:            | DATE:            |
|   | SCALE: 1:1          | SHEET 2 OF 2     |
| D | DRAWING NUMBER      | ISSUE            |

Contact Code 560

845-ENG-MASTER