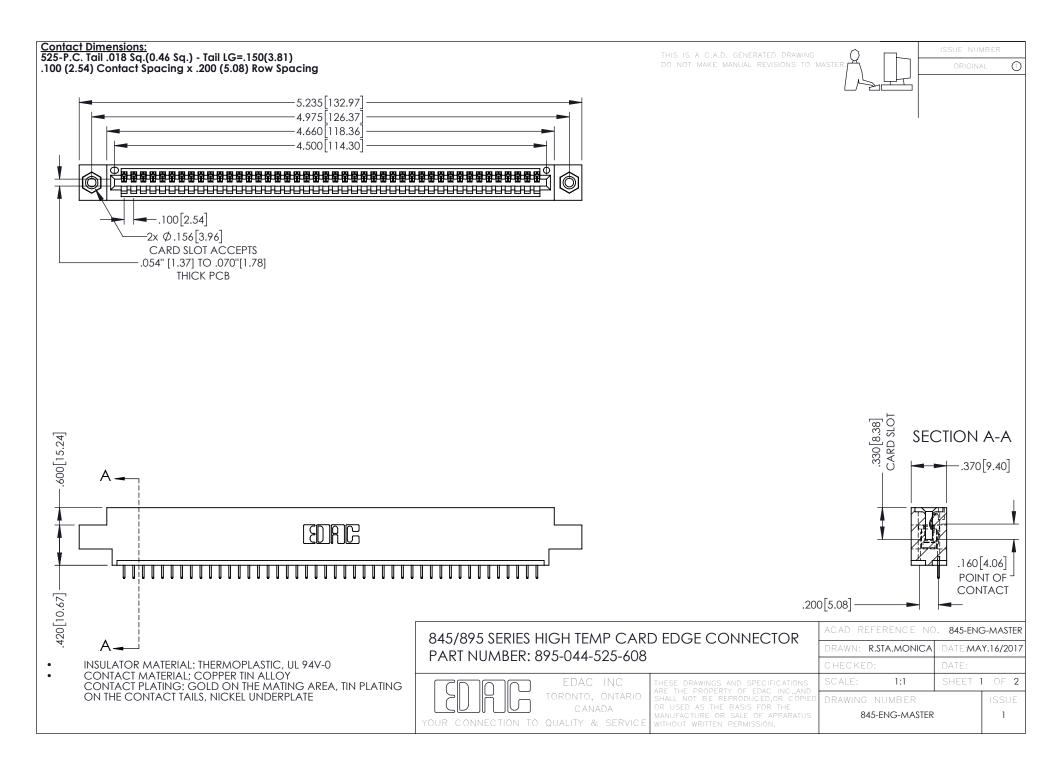

- INSULATOR MATERIAL: THERMOPLASTIC POLYESTER, UL 94V-0 DAP MATERIAL AVAILABLE UPON REQUEST
- CONTACT MATERIAL; COPPER ALLOY

**Contact Code 558** 

CONTACT PLATING: GOLD ON THE MATING AREA, TIN PLATING ON THE CONTACT TAILS, NICKEL UNDERPLATE

## 845/895 SERIES HIGH TEMP CARD EDGE CONNECTOR CONTACT CODE 555,556,558,559,560 DIMENSIONS

YOUR CONNECTION TO QUALITY & SERVICE

Contact Code 559

|   | ACAD REFERENCE NO   | . 845-ENG-MASTER |
|---|---------------------|------------------|
|   | DRAWN: R.STA.MONICA | DATE:MAY.16/2017 |
|   | CHECKED:            | DATE:            |
|   | SCALE: 1:1          | SHEET 2 OF 2     |
| D | DRAWING NUMBER      | ISSUE            |

Contact Code 560

845-ENG-MASTER