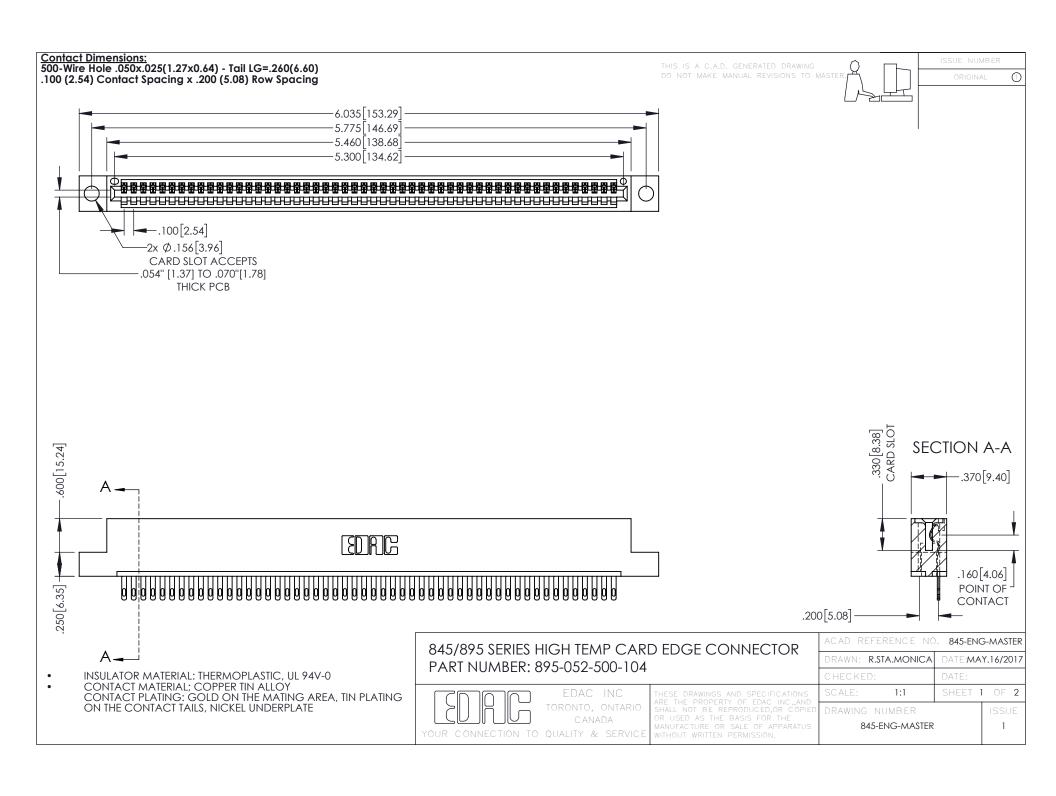

- INSULATOR MATERIAL: THERMOPLASTIC POLYESTER, UL 94V-0 DAP MATERIAL AVAILABLE UPON REQUEST
- CONTACT MATERIAL; COPPER ALLOY

**Contact Code 558** 

CONTACT PLATING: GOLD ON THE MATING AREA, TIN PLATING ON THE CONTACT TAILS, NICKEL UNDERPLATE

## 845/895 SERIES HIGH TEMP CARD EDGE CONNECTOR CONTACT CODE 555,556,558,559,560 DIMENSIONS

YOUR CONNECTION TO QUALITY & SERVICE

Contact Code 559

|   | ACAD REFERENCE NO   | . 845-ENG-MASTER |
|---|---------------------|------------------|
|   | DRAWN: R.STA.MONICA | DATE:MAY.16/2017 |
|   | CHECKED:            | DATE:            |
|   | SCALE: 1:1          | SHEET 2 OF 2     |
| D | DRAWING NUMBER      | ISSUE            |

Contact Code 560

845-ENG-MASTER