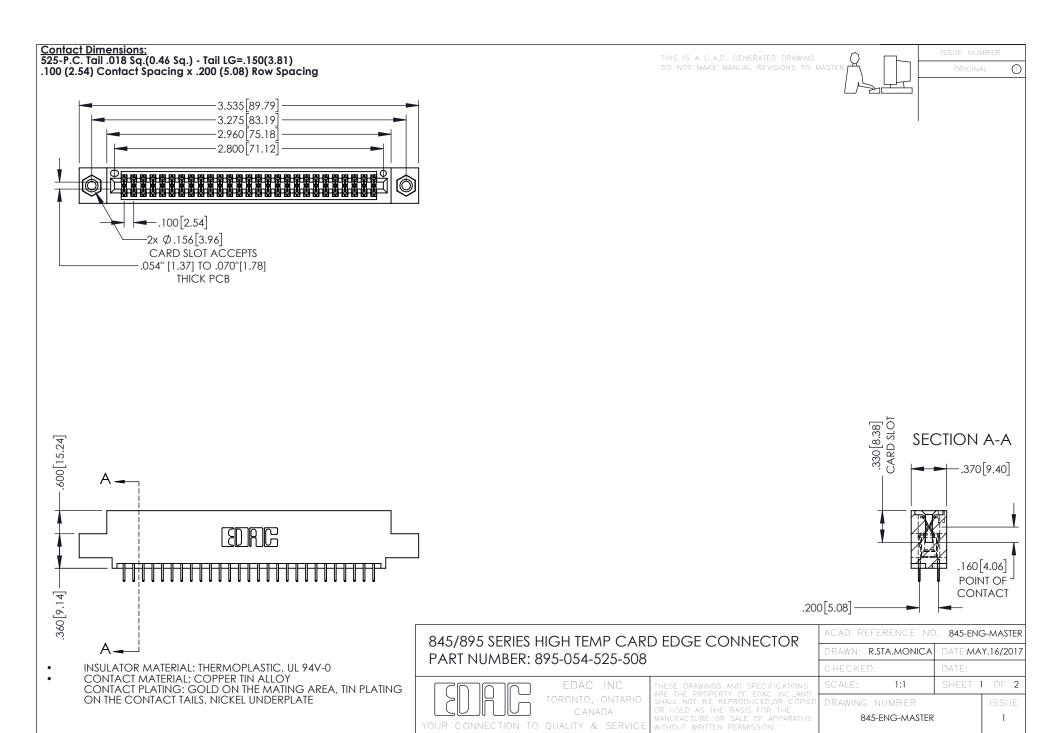

- INSULATOR MATERIAL: THERMOPLASTIC POLYESTER, UL 94V-0 DAP MATERIAL AVAILABLE UPON REQUEST
- CONTACT MATERIAL; COPPER ALLOY

**Contact Code 558** 

CONTACT PLATING: GOLD ON THE MATING AREA, TIN PLATING ON THE CONTACT TAILS, NICKEL UNDERPLATE

## 845/895 SERIES HIGH TEMP CARD EDGE CONNECTOR CONTACT CODE 555,556,558,559,560 DIMENSIONS

YOUR CONNECTION TO QUALITY & SERVICE

Contact Code 559

|   | ACAD REFERENCE NO   | . 845-ENG-MASTER |
|---|---------------------|------------------|
|   | DRAWN: R.STA.MONICA | DATE:MAY.16/2017 |
|   | CHECKED:            | DATE:            |
|   | SCALE: 1:1          | SHEET 2 OF 2     |
| D | DRAWING NUMBER      | ISSUE            |

Contact Code 560

845-ENG-MASTER