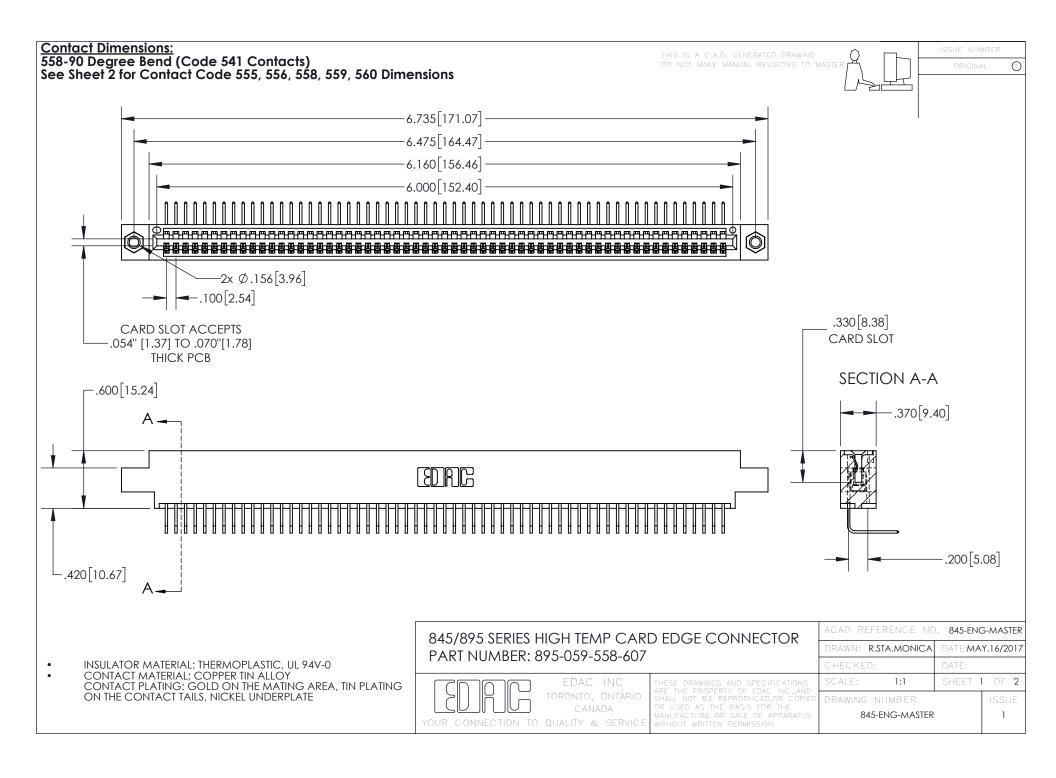

INSULATOR MATERIAL: THERMOPLASTIC POLYESTER, UL 94V-0 DAP MATERIAL AVAILABLE UPON REQUEST

**Contact Code 558** 

CONTACT MATERIAL; COPPER ALLOY CONTACT PLATING: GOLD ON THE MATING AREA, TIN PLATING ON THE CONTACT TAILS, NICKEL UNDERPLATE

## 845/895 SERIES HIGH TEMP CARD EDGE CONNECTOR CONTACT CODE 555,556,558,559,560 DIMENSIONS

YOUR CONNECTION TO QUALITY & SERVICE

Contact Code 559

|   | ACAD REFERENCE NO. 845-ENG-MASTER |                  |  |
|---|-----------------------------------|------------------|--|
|   | DRAWN: R.STA.MONICA               | DATE:MAY.16/2017 |  |
|   | CHECKED:                          | DATE:            |  |
|   | SCALE: 1:1                        | SHEET 2 OF 2     |  |
| D | DRAWING NUMBER                    | ISSUE            |  |

Contact Code 560