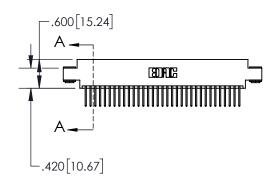

1

|            | .330[8.38]<br>CARD SLOT           |  |  |
|------------|-----------------------------------|--|--|
| -          | .370[9.40]                        |  |  |
|            | SECTION A-A                       |  |  |
| .150 [3.8] | .160[4.06]<br>POINT OF<br>CONTACT |  |  |
| -          | .200[5.08]                        |  |  |