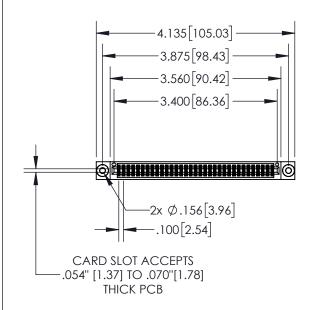

| 845/ | 895 SERIES HIGH  | TEMP CARD  | EDGE CONN | <b>IECTOR</b> |
|------|------------------|------------|-----------|---------------|
| PAR  | T NUMBER: 895-06 | 66-523-803 |           |               |

## 845/895 SERIES HIGH TEMP CARD EDGE CONNECTOR CONTACT CODE 555,556,558,559,560 DIMENSIONS

YOUR CONNECTION TO QUALITY & SERVICE

|   | ACAD REFERENCE NO   | . 845-ENG-MASTER |  |  |
|---|---------------------|------------------|--|--|
|   | DRAWN: R.STA.MONICA | DATE:MAY.16/2017 |  |  |
|   | CHECKED:            | DATE:            |  |  |
|   | SCALE: 1:1          | SHEET 2 OF 2     |  |  |
| D | DRAWING NUMBER      | ISSUE            |  |  |