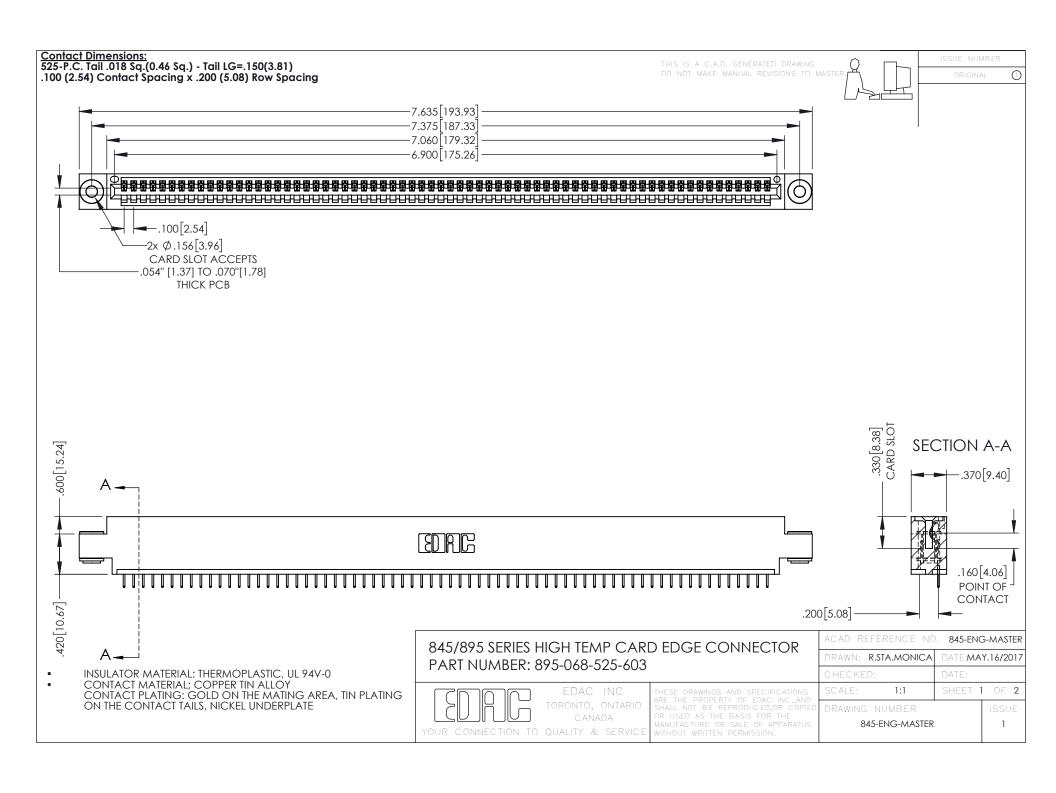

845/895 SERIES HIGH TEMP CARD EDGE CONNECTOR CONTACT CODE 555,556,558,559,560 DIMENSIONS

YOUR CONNECTION TO QUALITY & SERVICE

|         | ACAD REFERENCE 1    | NO. 845-ENG-MASTER |
|---------|---------------------|--------------------|
|         | DRAWN: R.STA.MONICA | A DATE:MAY.16/2017 |
|         | CHECKED:            | DATE:              |
| D<br>ED | SCALE: 1:1          | SHEET 2 OF 2       |
|         | DRAWING NUMBER      | ISSUE              |