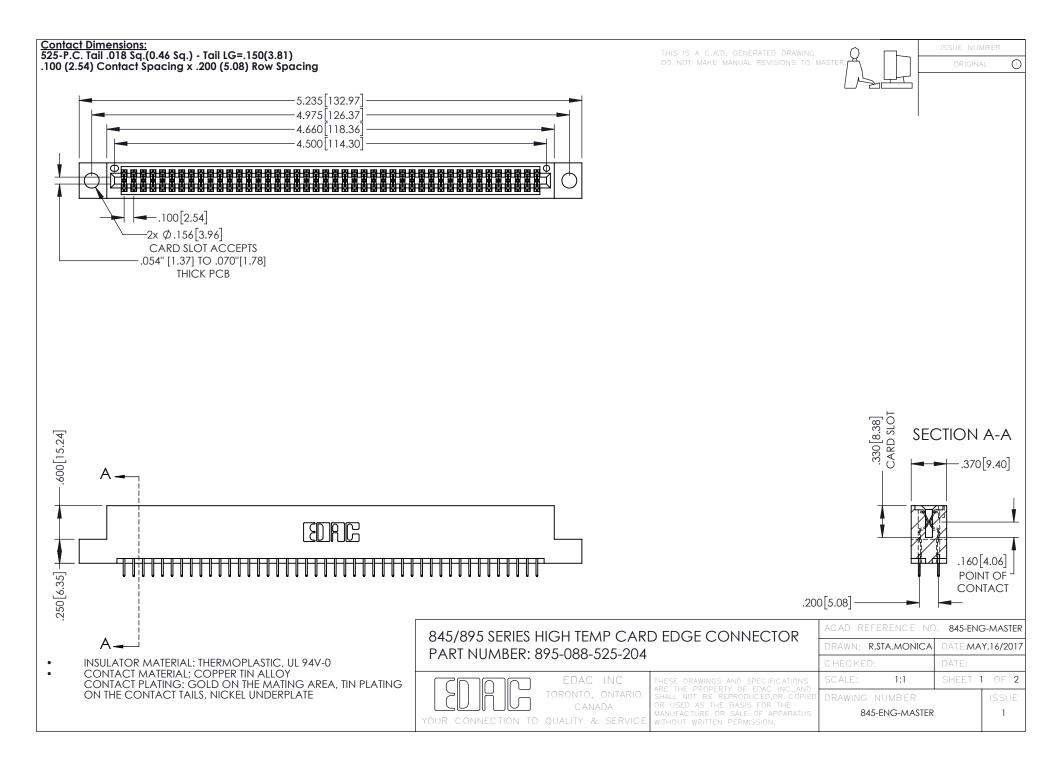

- INSULATOR MATERIAL: THERMOPLASTIC POLYESTER, UL 94V-0 DAP MATERIAL AVAILABLE UPON REQUEST
- CONTACT MATERIAL; COPPER ALLOY

**Contact Code 558** 

CONTACT PLATING: GOLD ON THE MATING AREA, TIN PLATING ON THE CONTACT TAILS, NICKEL UNDERPLATE

## 845/895 SERIES HIGH TEMP CARD EDGE CONNECTOR CONTACT CODE 555,556,558,559,560 DIMENSIONS

YOUR CONNECTION TO QUALITY & SERVICE

Contact Code 559

|   | ACAD REFERENCE NO   | . 845-ENG-MASTER |
|---|---------------------|------------------|
|   | DRAWN: R.STA.MONICA | DATE:MAY.16/2017 |
|   | CHECKED:            | DATE:            |
|   | SCALE: 1:1          | SHEET 2 OF 2     |
| D | DRAWING NUMBER      | ISSUE            |

Contact Code 560

845-ENG-MASTER