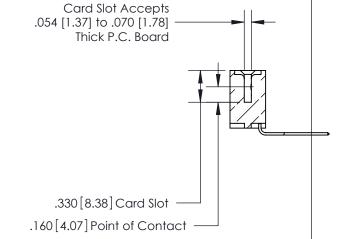

## 846/896 SERIES HIGH TEMP CARD EDGE CONNECTOR CONTACT CODE 555,556,558,559,560 DIMENSIONS

.150 [3.81]

YOUR CONNECTION TO QUALITY & SERVICE

**Contact Code 559** 

**EDAC INC** TORONTO, ONTARIO CANADA

THESE DRAWINGS AND SPECIFICATIONS ARE THE PROPERTY OF EDAC INC.,AND SHALL NOT BE REPRODUCED, OR COPIED OR USED AS THE BASIS FOR THE MANUFACTURE OR SALE OF APPARATUS WITHOUT WRITTEN PERMISSION.

THIS IS A C.A.D. GENERATED DRAWING DO NOT MAKE MANUAL REVISIONS TO MASTER.

ISSUE NUMBER

.165[4.19]

.375 [9.54]

ORIGINAL

1

.060 [1.52] .125(3.18) to .210(5.33) **Outside Tails** .125(3.18) to .210(5.33) **Outside Tails** 