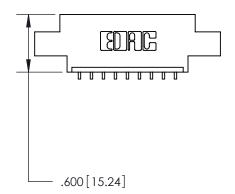

846/896 SERIES HIGH TEMP CARD EDGE CONNECTOR PART NUMBER: 896-009-559-608

**EDAC INC** TORONTO, ONTARIO CANADA

THESE DRAWINGS AND SPECIFICATIONS ARE THE PROPERTY OF EDAC INC.,AND SHALL NOT BE REPRODUCED, OR COPIED OR USED AS THE BASIS FOR THE MANUFACTURE OR SALE OF APPARATUS WITHOUT WRITTEN PERMISSION.

ISSUE NUMBER ORIGINAL

.370 [9.4]

- INSULATOR MATERIAL: THERMOPLASTIC POLYESTER, UL 94V-0 CONTACT MATERIAL; COPPER, NICKEL, TIN ALLOY CA-725 CONTACT PLATING: GOLD ON THE MATING AREA, TIN-LEAD
  - ON THE CONTACT TAILS, NICKEL UNDERPLATE