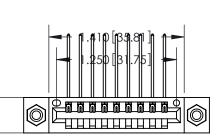

846/896 SERIES HIGH TEMP CARD EDGE CONNECTOR PART NUMBER: 896-009-559-608

**EDAC INC** TORONTO, ONTARIO CANADA

THESE DRAWINGS AND SPECIFICATIONS ARE THE PROPERTY OF EDAC INC.,AND SHALL NOT BE REPRODUCED, OR COPIED OR USED AS THE BASIS FOR THE MANUFACTURE OR SALE OF APPARATUS WITHOUT WRITTEN PERMISSION.

ISSUE NUMBER ORIGINAL

.370 [9.4]

- INSULATOR MATERIAL: THERMOPLASTIC POLYESTER, UL 94V-0 CONTACT MATERIAL; COPPER, NICKEL, TIN ALLOY CA-725 CONTACT PLATING: GOLD ON THE MATING AREA, TIN-LEAD
  - ON THE CONTACT TAILS, NICKEL UNDERPLATE