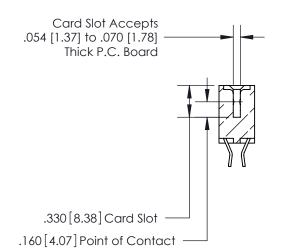

## 846/896 SERIES HIGH TEMP CARD EDGE CONNECTOR CONTACT CODE 555,556,558,559,560 DIMENSIONS

.150 [3.81]

YOUR CONNECTION TO QUALITY & SERVICE

**Contact Code 559** 

**EDAC INC** TORONTO, ONTARIO CANADA

THESE DRAWINGS AND SPECIFICATIONS ARE THE PROPERTY OF EDAC INC.,AND SHALL NOT BE REPRODUCED, OR COPIED OR USED AS THE BASIS FOR THE MANUFACTURE OR SALE OF APPARATUS WITHOUT WRITTEN PERMISSION.

**Contact Code 560** 

INSULATOR MATERIAL: THERMOPLASTIC POLYESTER, UL 94V-0 CONTACT MATERIAL; COPPER, NICKEL, TIN ALLOY CA-725 CONTACT PLATING: GOLD ON THE MATING AREA, TIN-LEAD ON THE CONTACT TAILS, NICKEL UNDERPLATE

**Contact Code 558** 