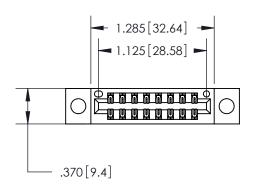

846/896 SERIES HIGH TEMP CARD EDGE CONNECTOR PART NUMBER: 896-016-555-204

**EDAC INC** TORONTO, ONTARIO CANADA

THESE DRAWINGS AND SPECIFICATIONS ARE THE PROPERTY OF EDAC INC.,AND SHALL NOT BE REPRODUCED, OR COPIED OR USED AS THE BASIS FOR THE MANUFACTURE OR SALE OF APPARATUS WITHOUT WRITTEN PERMISSION.

<u>Contact Dimensions:</u> 555-Extender Board Bend (Code 500 Contacts) See Sheet 2 for Contact Code 555, 556, 558, 559, 560 Dimensions

THIS IS A C.A.D. GENERATED DRAWING DO NOT MAKE MANUAL REVISIONS TO MASTER.