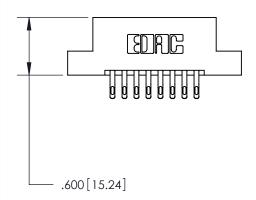

846/896 SERIES HIGH TEMP CARD EDGE CONNECTOR PART NUMBER: 896-016-555-204

**EDAC INC** TORONTO, ONTARIO CANADA

THESE DRAWINGS AND SPECIFICATIONS ARE THE PROPERTY OF EDAC INC.,AND SHALL NOT BE REPRODUCED, OR COPIED OR USED AS THE BASIS FOR THE MANUFACTURE OR SALE OF APPARATUS WITHOUT WRITTEN PERMISSION.

<u>Contact Dimensions:</u> 555-Extender Board Bend (Code 500 Contacts) See Sheet 2 for Contact Code 555, 556, 558, 559, 560 Dimensions

THIS IS A C.A.D. GENERATED DRAWING DO NOT MAKE MANUAL REVISIONS TO MASTER.