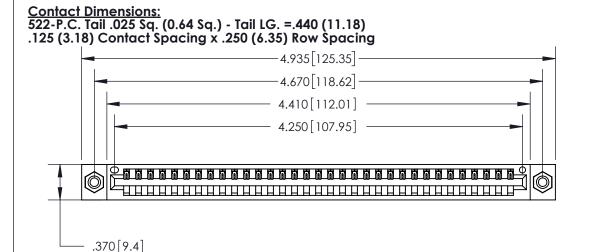

THIS IS A C.A.D. GENERATED DRAWING DO NOT MAKE MANUAL REVISIONS TO MASTER.

ISSUE NUMBER

ORIGINAL

(1)

Card Slot Accepts .054 [1.37] to .070 [1.78] Thick P.C. Board .330 [8.38] Card Slot .160 [4.07] Point of Contact -

.600 [15.24]

INSULATOR MATERIAL: THERMOPLASTIC POLYESTER, UL 94V-0 CONTACT MATERIAL; COPPER, NICKEL, TIN ALLOY CA-725 CONTACT PLATING: GOLD ON THE MATING AREA, TIN-LEAD

ON THE CONTACT TAILS, NICKEL UNDERPLATE