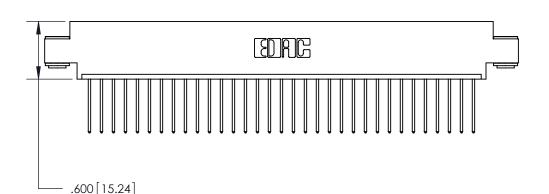

THIS IS A C.A.D. GENERATED DRAWING DO NOT MAKE MANUAL REVISIONS TO MASTER.

ISSUE NUMBER

ORIGINAL

1

.060 [1.52] .200 [5.08] .210[5.33] -.660 [16.76]

.060 [1.52] .150 [3.81] .260[6.6] -**Outside Tails** .660[16.76]

.165[4.19] .375 [9.54] .125(3.18) to .210(5.33) .125(3.18) to .210(5.33)

**Contact Code 558** 

**Contact Code 559** 

**Contact Code 560** 

INSULATOR MATERIAL: THERMOPLASTIC POLYESTER, UL 94V-0 CONTACT MATERIAL; COPPER, NICKEL, TIN ALLOY CA-725 CONTACT PLATING: GOLD ON THE MATING AREA, TIN-LEAD ON THE CONTACT TAILS, NICKEL UNDERPLATE

## 846/896 SERIES HIGH TEMP CARD EDGE CONNECTOR CONTACT CODE 555,556,558,559,560 DIMENSIONS

YOUR CONNECTION TO QUALITY & SERVICE

**EDAC INC** TORONTO, ONTARIO CANADA

THESE DRAWINGS AND SPECIFICATIONS ARE THE PROPERTY OF EDAC INC.,AND SHALL NOT BE REPRODUCED, OR COPIED OR USED AS THE BASIS FOR THE MANUFACTURE OR SALE OF APPARATUS WITHOUT WRITTEN PERMISSION.

**Outside Tails** 

|  | ACAD REFERENCE NO. |       | 846-ENG-MASTER   |        |
|--|--------------------|-------|------------------|--------|
|  | DRAWN:             | J.LEE | DATE: APR. 22/09 |        |
|  | CHECKED:           |       | DATE:            |        |
|  | SCALE:             | 1:1   | SHEET            | 2 OF 2 |
|  | DRAWING NUMBER     |       | ISSUE            |        |

846-ENG-MASTER