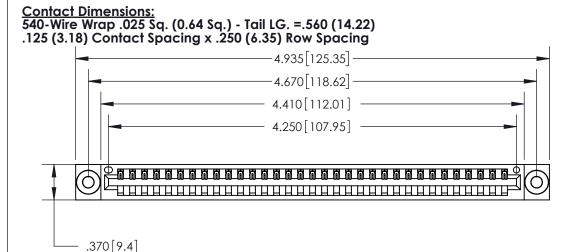

THIS IS A C.A.D. GENERATED DRAWING DO NOT MAKE MANUAL REVISIONS TO MASTER.

ISSUE NUMBER

ORIGINAL

Card Slot Accepts .054 [1.37] to .070 [1.78] Thick P.C. Board .330 [8.38] Card Slot .160 [4.07] Point of Contact -

INSULATOR MATERIAL: THERMOPLASTIC POLYESTER, UL 94V-0 CONTACT MATERIAL; COPPER, NICKEL, TIN ALLOY CA-725 CONTACT PLATING: GOLD ON THE MATING AREA, TIN-LEAD

ON THE CONTACT TAILS, NICKEL UNDERPLATE

## 846/896 SERIES HIGH TEMP CARD EDGE CONNECTOR PART NUMBER: 896-033-540-603

YOUR CONNECTION TO QUALITY & SERVICE

**EDAC INC** TORONTO, ONTARIO CANADA

THESE DRAWINGS AND SPECIFICATIONS ARE THE PROPERTY OF EDAC INC.,AND SHALL NOT BE REPRODUCED, OR COPIED OR USED AS THE BASIS FOR THE MANUFACTURE OR SALE OF APPARATUS WITHOUT WRITTEN PERMISSION.

| ACAD REFERENCE NO. | 846-ENG-MASTER   |  |
|--------------------|------------------|--|
| DRAWN: J.LEE       | DATE: APR. 22/09 |  |
| CHECKED:           | DATE:            |  |
| SCALE: 1:1         | SHEET 1 OF 2     |  |
| DRAWING NUMBER     | ISSUE            |  |
| 846-ENG-MASTER     | 1                |  |