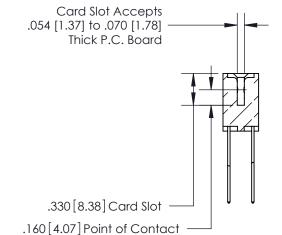

846/896 SERIES HIGH TEMP CARD EDGE CONNECTOR

EDAC INC
TORONTO, ONTARIO
CANADA
YOUR CONNECTION TO QUALITY & SERVICE

THESE
ARE THE SHALL
OR USE
MANUF
WITHOUT

PART NUMBER: 896-050-541-204

THESE DRAWINGS AND SPECIFICATIONS ARE THE PROPERTY OF EDAC INC., AND SHALL NOT BE REPRODUCED, OR COPIED OR USED AS THE BASIS FOR THE MANUFACTURE OR SALE OF APPARATUS WITHOUT WRITTEN PERMISSION.

- .370[9.4]

INSULATOR MATERIAL: THERMOPLASTIC POLYESTER, UL 94V-0 CONTACT MATERIAL; COPPER, NICKEL, TIN ALLOY CA-725

CONTACT PLATING: GOLD ON THE MATING AREA, TIN-LEAD

ON THE CONTACT TAILS, NICKEL UNDERPLATE