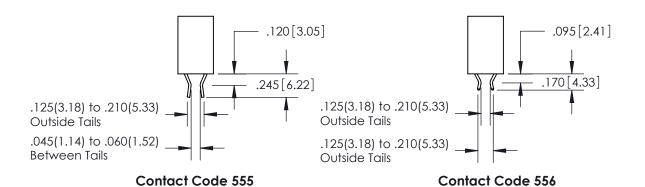

## 846/896 SERIES HIGH TEMP CARD EDGE CONNECTOR CONTACT CODE 555,556,558,559,560 DIMENSIONS

YOUR CONNECTION TO QUALITY & SERVICE

**EDAC INC** TORONTO, ONTARIO CANADA

THESE DRAWINGS AND SPECIFICATIONS ARE THE PROPERTY OF EDAC INC.,AND SHALL NOT BE REPRODUCED, OR COPIED OR USED AS THE BASIS FOR THE MANUFACTURE OR SALE OF APPARATUS WITHOUT WRITTEN PERMISSION.

1

.060 [1.52] .150 [3.81] .125(3.18) to .210(5.33)

.375 [9.54] .125(3.18) to .210(5.33)

**Contact Code 558** 

**Contact Code 559** 

**Contact Code 560** 

INSULATOR MATERIAL: THERMOPLASTIC POLYESTER, UL 94V-0 CONTACT MATERIAL; COPPER, NICKEL, TIN ALLOY CA-725 CONTACT PLATING: GOLD ON THE MATING AREA, TIN-LEAD ON THE CONTACT TAILS, NICKEL UNDERPLATE