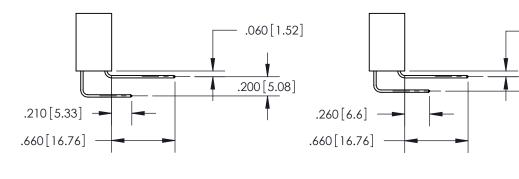

## 846/896 SERIES HIGH TEMP CARD EDGE CONNECTOR CONTACT CODE 555,556,558,559,560 DIMENSIONS

YOUR CONNECTION TO QUALITY & SERVICE

**EDAC INC** TORONTO, ONTARIO CANADA

THESE DRAWINGS AND SPECIFICATIONS ARE THE PROPERTY OF EDAC INC.,AND SHALL NOT BE REPRODUCED, OR COPIED OR USED AS THE BASIS FOR THE MANUFACTURE OR SALE OF APPARATUS WITHOUT WRITTEN PERMISSION.

1

.060 [1.52] .150 [3.81] .125(3.18) to .210(5.33)

.375 [9.54] .125(3.18) to .210(5.33)

**Contact Code 558** 

**Contact Code 559** 

**Contact Code 560** 

INSULATOR MATERIAL: THERMOPLASTIC POLYESTER, UL 94V-0 CONTACT MATERIAL; COPPER, NICKEL, TIN ALLOY CA-725 CONTACT PLATING: GOLD ON THE MATING AREA, TIN-LEAD ON THE CONTACT TAILS, NICKEL UNDERPLATE