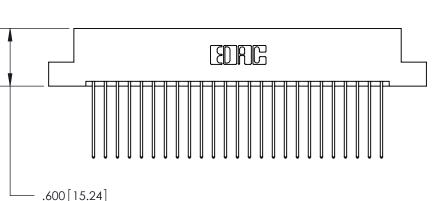

846/896 SERIES HIGH TEMP CARD EDGE CONNECTOR

EDAC INC
TORONTO, ONTARIO
CANADA
YOUR CONNECTION TO QUALITY & SERVICE

THESE
ARE THE SHALL
OR USE
MANUF
WITHOUT

PART NUMBER: 896-050-541-204

THESE DRAWINGS AND SPECIFICATIONS ARE THE PROPERTY OF EDAC INC., AND SHALL NOT BE REPRODUCED, OR COPIED OR USED AS THE BASIS FOR THE MANUFACTURE OR SALE OF APPARATUS WITHOUT WRITTEN PERMISSION.

- .370[9.4]

INSULATOR MATERIAL: THERMOPLASTIC POLYESTER, UL 94V-0 CONTACT MATERIAL; COPPER, NICKEL, TIN ALLOY CA-725

CONTACT PLATING: GOLD ON THE MATING AREA, TIN-LEAD

ON THE CONTACT TAILS, NICKEL UNDERPLATE