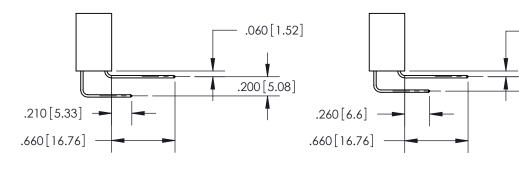

<u>Contact Dimensions:</u> 560-Extender Board Bend (Code 523 Contacts) See Sheet 2 for Contact Code 555, 556, 558, 559, 560 Dimensions -4.810<sup>[122.17]</sup>-4.545 [115.44] 4.285 [108.84] 4.125 [104.78]

CONTACT PLATING: GOLD ON THE MATING AREA, TIN-LEAD

ON THE CONTACT TAILS, NICKEL UNDERPLATE

Card Slot Accepts .054 [1.37] to .070 [1.78] Thick P.C. Board .330 [8.38] Card Slot .160 [4.07] Point of Contact -