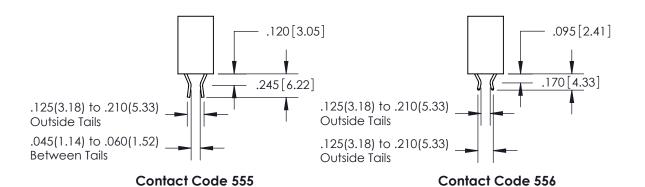

.165[4.19]

ORIGINAL

1

.060 [1.52] .150 [3.81] .125(3.18) to .210(5.33)

.375 [9.54] .125(3.18) to .210(5.33)

**Contact Code 558** 

**Contact Code 559** 

**Contact Code 560** 

## 846/896 SERIES HIGH TEMP CARD EDGE CONNECTOR CONTACT CODE 555,556,558,559,560 DIMENSIONS

YOUR CONNECTION TO QUALITY & SERVICE

**EDAC INC** TORONTO, ONTARIO CANADA

THESE DRAWINGS AND SPECIFICATIONS ARE THE PROPERTY OF EDAC INC.,AND SHALL NOT BE REPRODUCED, OR COPIED OR USED AS THE BASIS FOR THE MANUFACTURE OR SALE OF APPARATUS WITHOUT WRITTEN PERMISSION.

**Outside Tails** 

**Outside Tails** 

|  | ACAD REFERENCE NO. |       | 846-ENG-MASTER   |        |
|--|--------------------|-------|------------------|--------|
|  | DRAWN:             | J.LEE | DATE: APR. 22/09 |        |
|  | CHECKED:           |       | DATE:            |        |
|  | SCALE:             | 1:1   | SHEET            | 2 OF 2 |
|  | DRAWING NUMBER     |       | ISSUE            |        |