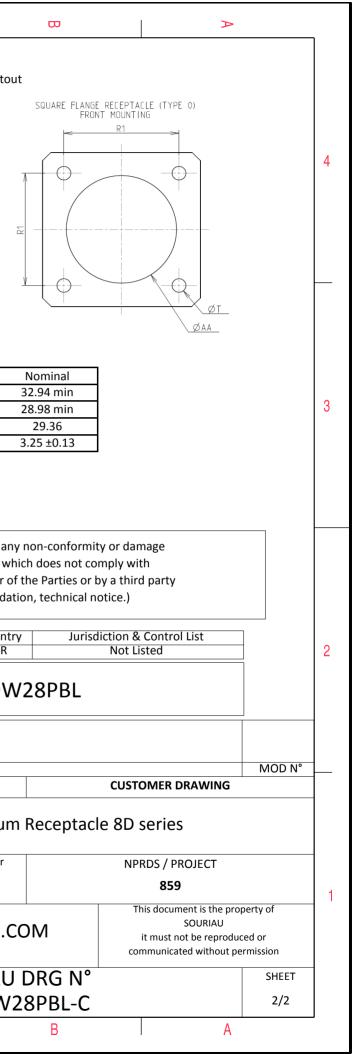

L

| Connector dimension |               |  |  |
|---------------------|---------------|--|--|
| Dim                 | Nominal       |  |  |
| Р                   | 3.25±0.2      |  |  |
| PP                  | 4.93±0.2      |  |  |
| R1                  | 29.36         |  |  |
| R2                  | 26.97         |  |  |
| S                   | 36.5±0.3      |  |  |
| V                   | 20.83+0/-1.25 |  |  |
| W                   | 2.1/2.5       |  |  |
| Z                   | 31.5 Max      |  |  |
| VV THREAD           | M28x1-6g      |  |  |