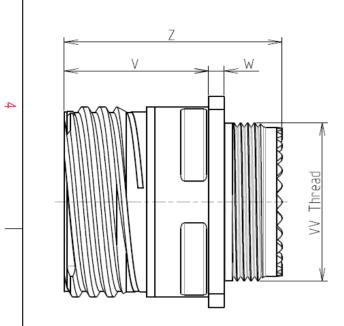

L

| Connector dimension |               |  |  |
|---------------------|---------------|--|--|
| Dim                 | Nominal       |  |  |
| Р                   | 3.25±0.2      |  |  |
| PP                  | 4.93±0.2      |  |  |
| R1                  | 29.36         |  |  |
| R2                  | 26.97         |  |  |
| S                   | 36.5±0.3      |  |  |
| V                   | 20.83+0/-1.25 |  |  |
| W                   | 2.1/2.5       |  |  |
| Z                   | 31.5 Max      |  |  |
| VV THREAD           | M28x1-6g      |  |  |