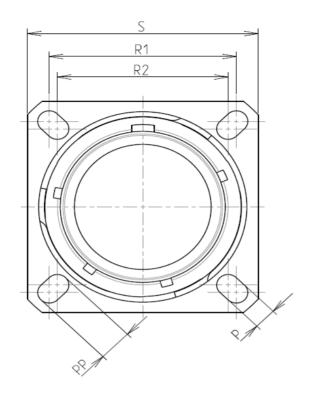

L

| Connector dimension |               |  |  |
|---------------------|---------------|--|--|
| Dim                 | Nominal       |  |  |
| Р                   | 3.25±0.2      |  |  |
| PP                  | 4.93±0.2      |  |  |
| R1                  | 29.36         |  |  |
| R2                  | 26.97         |  |  |
| S                   | 36.5±0.3      |  |  |
| V                   | 20.83+0/-1.25 |  |  |
| W                   | 2.1/2.5       |  |  |
| Z                   | 31.5 Max      |  |  |
| VV THREAD           | M28x1-6g      |  |  |