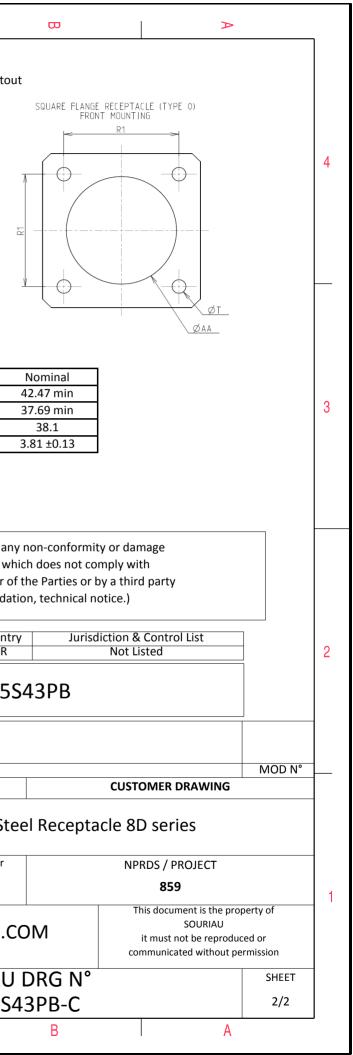

В

| Connector dimension |               |  |  |
|---------------------|---------------|--|--|
| Dim                 | Nominal       |  |  |
| Р                   | 3.91±0.2      |  |  |
| PP                  | 6.15±0.2      |  |  |
| R1                  | 38.1          |  |  |
| R2                  | 34.93         |  |  |
| S                   | 46±0.3        |  |  |
| V                   | 20.07+0/-1.25 |  |  |
| W                   | 2.1/3.2       |  |  |
| Z                   | 31.5 Max      |  |  |
| VV THREAD           | M37x1-6g      |  |  |
|                     |               |  |  |

|          |                                                                                                                                                                         | G                                                                                                                                                                                                                                                                                                                                                                                                                                                                                                                                                                                                                                                                                                                                                                                                        | <del>ات</del> | m |                        | 0                                                                                                          |                           |
|----------|-------------------------------------------------------------------------------------------------------------------------------------------------------------------------|----------------------------------------------------------------------------------------------------------------------------------------------------------------------------------------------------------------------------------------------------------------------------------------------------------------------------------------------------------------------------------------------------------------------------------------------------------------------------------------------------------------------------------------------------------------------------------------------------------------------------------------------------------------------------------------------------------------------------------------------------------------------------------------------------------|---------------|---|------------------------|------------------------------------------------------------------------------------------------------------|---------------------------|
|          |                                                                                                                                                                         | Contact Layout                                                                                                                                                                                                                                                                                                                                                                                                                                                                                                                                                                                                                                                                                                                                                                                           |               |   |                        | Ра                                                                                                         | nel Cutout                |
| 4        | -                                                                                                                                                                       |                                                                                                                                                                                                                                                                                                                                                                                                                                                                                                                                                                                                                                                                                                                                                                                                          |               |   | ħ                      | SQUARE FLANGE RECEPTACLE (TYPE 0)<br>REAR MOUNTING                                                         |                           |
|          | B +.203 (5.16)<br>C +.324 (8.23)<br>D +.424 (10.77)<br>E +403 (12.52)                                                                                                   | Contacts<br>(Inset arrangement 25-43)    Contact<br>position ID  Location    Y-axis<br>(mm)  V-axis<br>position ID  Contact<br>(mm)  Contact<br>(mm)  V-axis<br>(mm)    +.531 (13.49)  Z 069 (1.75)  +.531 (13.49)  +.172 (4.37)  +.344 (8.74)  +.000 (0.00) 172 (4.37)  +.344 (8.74) 1000 (0.00) 344 (8.74) 000 (0.00) 344 (8.74) 000 (0.00) 344 (8.74) 102 (4.37) 344 (8.74) 000 (0.00) 344 (8.74) 102 (4.37) 344 (8.74) 102 (4.37) 344 (8.74) 326 (6.28)  h 344 (8.74) 102 (4.37) 344 (8.74) 102 (4.37) 344 (8.74) 102 (4.37) 344 (8.74) 102 (4.37) 344 (8.74) 102 (4.37) 344 (8.74) 102 (4.37) 344 (8.74) 100 (0.00) 344 (8.74) 102 (4.37) 344 (8.74) 102 (4.37) 344 (8.74) 100 (0.00) 344 (8.74) 100 (0.00) 344 (8.74) 102 (4.37) 344 (8.74) 102 (4.37) 344 (8.74) 102 (4.37) 344 (8.74) 100 (0.00) |               |   | ۲.<br>۲.<br>۲.         | ØA.                                                                                                        | <u>T</u>                  |
| ى        | M  +.000 (0.00)    N  -203 (5.16)    P 324 (8.23)    R 424 (10.77)    S 493 (12.52)    T 531 (13.49)    U 531 (13.49)    V 493 (12.52)    W 424 (10.77)    X 324 (8.23) | $\begin{array}{cccccccccccccccccccccccccccccccccccc$                                                                                                                                                                                                                                                                                                                                                                                                                                                                                                                                                                                                                                                                                                                                                     |               |   |                        | Dim<br>ØA<br>ØAA<br>R1<br>ØT                                                                               |                           |
|          | size no. cont<br>25 -43 2                                                                                                                                               | abcdofabkm                                                                                                                                                                                                                                                                                                                                                                                                                                                                                                                                                                                                                                                                                                                                                                                               |               |   |                        |                                                                                                            |                           |
|          |                                                                                                                                                                         |                                                                                                                                                                                                                                                                                                                                                                                                                                                                                                                                                                                                                                                                                                                                                                                                          |               |   |                        | SOURIAU shall not be liab<br>due to a use of the Pro<br>the Specifications issued by<br>(professional reco | oducts whi<br>/ either of |
| N        |                                                                                                                                                                         |                                                                                                                                                                                                                                                                                                                                                                                                                                                                                                                                                                                                                                                                                                                                                                                                          |               |   |                        | PN: 8[                                                                                                     | Country<br>FR<br>D025S    |
|          |                                                                                                                                                                         |                                                                                                                                                                                                                                                                                                                                                                                                                                                                                                                                                                                                                                                                                                                                                                                                          |               |   | A 17-10-20<br>ISS DATE | 116 First Release                                                                                          |                           |
|          |                                                                                                                                                                         |                                                                                                                                                                                                                                                                                                                                                                                                                                                                                                                                                                                                                                                                                                                                                                                                          |               |   | Designed By:           | Date:<br>Stainl                                                                                            | ess Ste                   |
| <b>_</b> |                                                                                                                                                                         |                                                                                                                                                                                                                                                                                                                                                                                                                                                                                                                                                                                                                                                                                                                                                                                                          |               |   | SCALE<br>NA            | -{                                                                                                         | al linear<br>ances:<br>±  |
|          |                                                                                                                                                                         |                                                                                                                                                                                                                                                                                                                                                                                                                                                                                                                                                                                                                                                                                                                                                                                                          |               |   | SOURIA                 |                                                                                                            |                           |
|          |                                                                                                                                                                         |                                                                                                                                                                                                                                                                                                                                                                                                                                                                                                                                                                                                                                                                                                                                                                                                          |               |   | FORMAT<br>A3           |                                                                                                            | RIAU<br>025S4             |
| ·        | Н                                                                                                                                                                       | G                                                                                                                                                                                                                                                                                                                                                                                                                                                                                                                                                                                                                                                                                                                                                                                                        | F             | E | D                      | C                                                                                                          |                           |