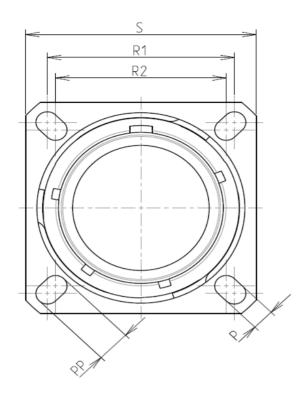

В

| Connector dimension |               |  |  |
|---------------------|---------------|--|--|
| Dim                 | Nominal       |  |  |
| Р                   | 3.91±0.2      |  |  |
| PP                  | 6.15±0.2      |  |  |
| R1                  | 38.1          |  |  |
| R2                  | 34.93         |  |  |
| S                   | 46±0.3        |  |  |
| V                   | 20.07+0/-1.25 |  |  |
| W                   | 2.1/3.2       |  |  |
| Z                   | 31.5 Max      |  |  |
| VV THREAD           | M37x1-6g      |  |  |
|                     |               |  |  |

|          |                                                                                                                                                                         | G                                                                                                                                                                                                                                                                                                                                                                                                                                                                                                                                                                                                                                                                                                                                                                                                        | <del>ات</del> | m |                        | 0                                                                                                          |                           |
|----------|-------------------------------------------------------------------------------------------------------------------------------------------------------------------------|----------------------------------------------------------------------------------------------------------------------------------------------------------------------------------------------------------------------------------------------------------------------------------------------------------------------------------------------------------------------------------------------------------------------------------------------------------------------------------------------------------------------------------------------------------------------------------------------------------------------------------------------------------------------------------------------------------------------------------------------------------------------------------------------------------|---------------|---|------------------------|------------------------------------------------------------------------------------------------------------|---------------------------|
|          |                                                                                                                                                                         | Contact Layout                                                                                                                                                                                                                                                                                                                                                                                                                                                                                                                                                                                                                                                                                                                                                                                           |               |   |                        | Ра                                                                                                         | nel Cutout                |
| 4        | -                                                                                                                                                                       |                                                                                                                                                                                                                                                                                                                                                                                                                                                                                                                                                                                                                                                                                                                                                                                                          |               |   | ħ                      | SQUARE FLANGE RECEPTACLE (TYPE 0)<br>REAR MOUNTING                                                         |                           |
|          | B +.203 (5.16)<br>C +.324 (8.23)<br>D +.424 (10.77)<br>E +403 (12.52)                                                                                                   | Contacts<br>(Inset arrangement 25-43)    Contact<br>position ID  Location    Y-axis<br>(mm)  V-axis<br>position ID  Contact<br>(mm)  Contact<br>(mm)  V-axis<br>(mm)    +.531 (13.49)  Z 069 (1.75)  +.531 (13.49)  +.172 (4.37)  +.344 (8.74)  +.000 (0.00) 172 (4.37)  +.344 (8.74) 1000 (0.00) 344 (8.74) 000 (0.00) 344 (8.74) 000 (0.00) 344 (8.74) 102 (4.37) 344 (8.74) 000 (0.00) 344 (8.74) 102 (4.37) 344 (8.74) 102 (4.37) 344 (8.74) 326 (6.28)  h 344 (8.74) 102 (4.37) 344 (8.74) 102 (4.37) 344 (8.74) 102 (4.37) 344 (8.74) 102 (4.37) 344 (8.74) 102 (4.37) 344 (8.74) 102 (4.37) 344 (8.74) 100 (0.00) 344 (8.74) 102 (4.37) 344 (8.74) 102 (4.37) 344 (8.74) 100 (0.00) 344 (8.74) 100 (0.00) 344 (8.74) 102 (4.37) 344 (8.74) 102 (4.37) 344 (8.74) 102 (4.37) 344 (8.74) 100 (0.00) |               |   | ۲.<br>۲.<br>۲.         | ØA.                                                                                                        | <u>T</u>                  |
| ى        | M  +.000 (0.00)    N  -203 (5.16)    P 324 (8.23)    R 424 (10.77)    S 493 (12.52)    T 531 (13.49)    U 531 (13.49)    V 493 (12.52)    W 424 (10.77)    X 324 (8.23) | $\begin{array}{cccccccccccccccccccccccccccccccccccc$                                                                                                                                                                                                                                                                                                                                                                                                                                                                                                                                                                                                                                                                                                                                                     |               |   |                        | Dim<br>ØA<br>ØAA<br>R1<br>ØT                                                                               |                           |
|          | size no. cont<br>25 -43 2                                                                                                                                               | abcdofabkm                                                                                                                                                                                                                                                                                                                                                                                                                                                                                                                                                                                                                                                                                                                                                                                               |               |   |                        |                                                                                                            |                           |
|          |                                                                                                                                                                         |                                                                                                                                                                                                                                                                                                                                                                                                                                                                                                                                                                                                                                                                                                                                                                                                          |               |   |                        | SOURIAU shall not be liab<br>due to a use of the Pro<br>the Specifications issued by<br>(professional reco | oducts whi<br>/ either of |
| N        |                                                                                                                                                                         |                                                                                                                                                                                                                                                                                                                                                                                                                                                                                                                                                                                                                                                                                                                                                                                                          |               |   |                        | PN: 8[                                                                                                     | Country<br>FR<br>D025S    |
|          |                                                                                                                                                                         |                                                                                                                                                                                                                                                                                                                                                                                                                                                                                                                                                                                                                                                                                                                                                                                                          |               |   | A 17-10-20<br>ISS DATE | 116 First Release                                                                                          |                           |
|          |                                                                                                                                                                         |                                                                                                                                                                                                                                                                                                                                                                                                                                                                                                                                                                                                                                                                                                                                                                                                          |               |   | Designed By:           | Date:<br>Stainl                                                                                            | ess Ste                   |
| <b>_</b> |                                                                                                                                                                         |                                                                                                                                                                                                                                                                                                                                                                                                                                                                                                                                                                                                                                                                                                                                                                                                          |               |   | SCALE<br>NA            | -{                                                                                                         | al linear<br>ances:<br>±  |
|          |                                                                                                                                                                         |                                                                                                                                                                                                                                                                                                                                                                                                                                                                                                                                                                                                                                                                                                                                                                                                          |               |   | SOURIA                 |                                                                                                            |                           |
|          |                                                                                                                                                                         |                                                                                                                                                                                                                                                                                                                                                                                                                                                                                                                                                                                                                                                                                                                                                                                                          |               |   | FORMAT<br>A3           |                                                                                                            | RIAU<br>025S4             |
| ·        | Н                                                                                                                                                                       | G                                                                                                                                                                                                                                                                                                                                                                                                                                                                                                                                                                                                                                                                                                                                                                                                        | F             | E | D                      | C                                                                                                          |                           |