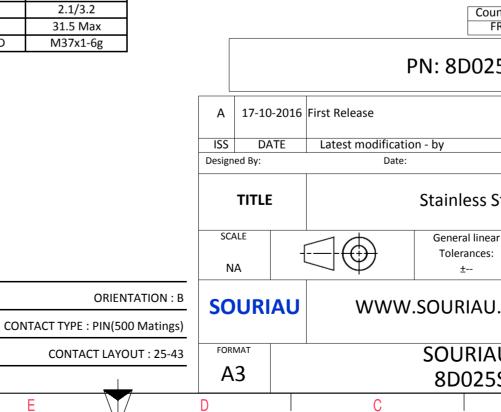

## CHARACTERISTICS

ယ

 $\sim$ 

-Mass

BASIC SERIES:

SHELL SIZE : 25

PLATING : S = Nickel

Н

SHELL TYPE : Square Flange Receptacle

CONTACT TYPE : Standard Crimp Contact

-Standard : Based on MIL-DTL-38999 Series III

| -Shell Material                                  | : Stainless Steel                            |  |  |  |
|--------------------------------------------------|----------------------------------------------|--|--|--|
| -Shell Plating                                   | : Nickel                                     |  |  |  |
| -Insulator                                       | : Thermoplastic                              |  |  |  |
| -Contacts                                        | : Copper Alloy                               |  |  |  |
| -Seals & Grommet                                 | : Silicon Elastomer                          |  |  |  |
| -Contact Plating                                 | : Gold over copper Alloy $0.8 \mu m$ minimum |  |  |  |
| -Durability                                      | : 500 Mating cycles                          |  |  |  |
| -Delivered with Souriau contacts and Accessories |                                              |  |  |  |
| -Temperature Range                               | -65°C to +200°C                              |  |  |  |
| -Salt Spray                                      | : 500 hours                                  |  |  |  |

: 102.2 g ± 10%

8D 0

G

25

S

43

Ρ

F

В

| Connector dimension |               |  |  |
|---------------------|---------------|--|--|
| Dim                 | Nominal       |  |  |
| Р                   | 3.91±0.2      |  |  |
| PP                  | 6.15±0.2      |  |  |
| R1                  | 38.1          |  |  |
| R2                  | 34.93         |  |  |
| S                   | 46±0.3        |  |  |
| V                   | 20.07+0/-1.25 |  |  |
| W                   | 2.1/3.2       |  |  |
| Z                   | 31.5 Max      |  |  |
| VV THREAD           | M37x1-6g      |  |  |
|                     |               |  |  |