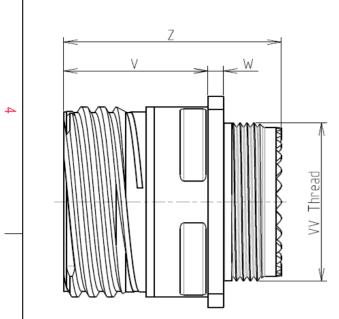

В

| Connector dimension |               |  |  |
|---------------------|---------------|--|--|
| Dim                 | Nominal       |  |  |
| Р                   | 3.91±0.2      |  |  |
| PP                  | 6.15±0.2      |  |  |
| R1                  | 38.1          |  |  |
| R2                  | 34.93         |  |  |
| S                   | 46±0.3        |  |  |
| V                   | 20.07+0/-1.25 |  |  |
| W                   | 2.1/3.2       |  |  |
| Z                   | 31.5 Max      |  |  |
| VV THREAD           | M37x1-6g      |  |  |
|                     |               |  |  |