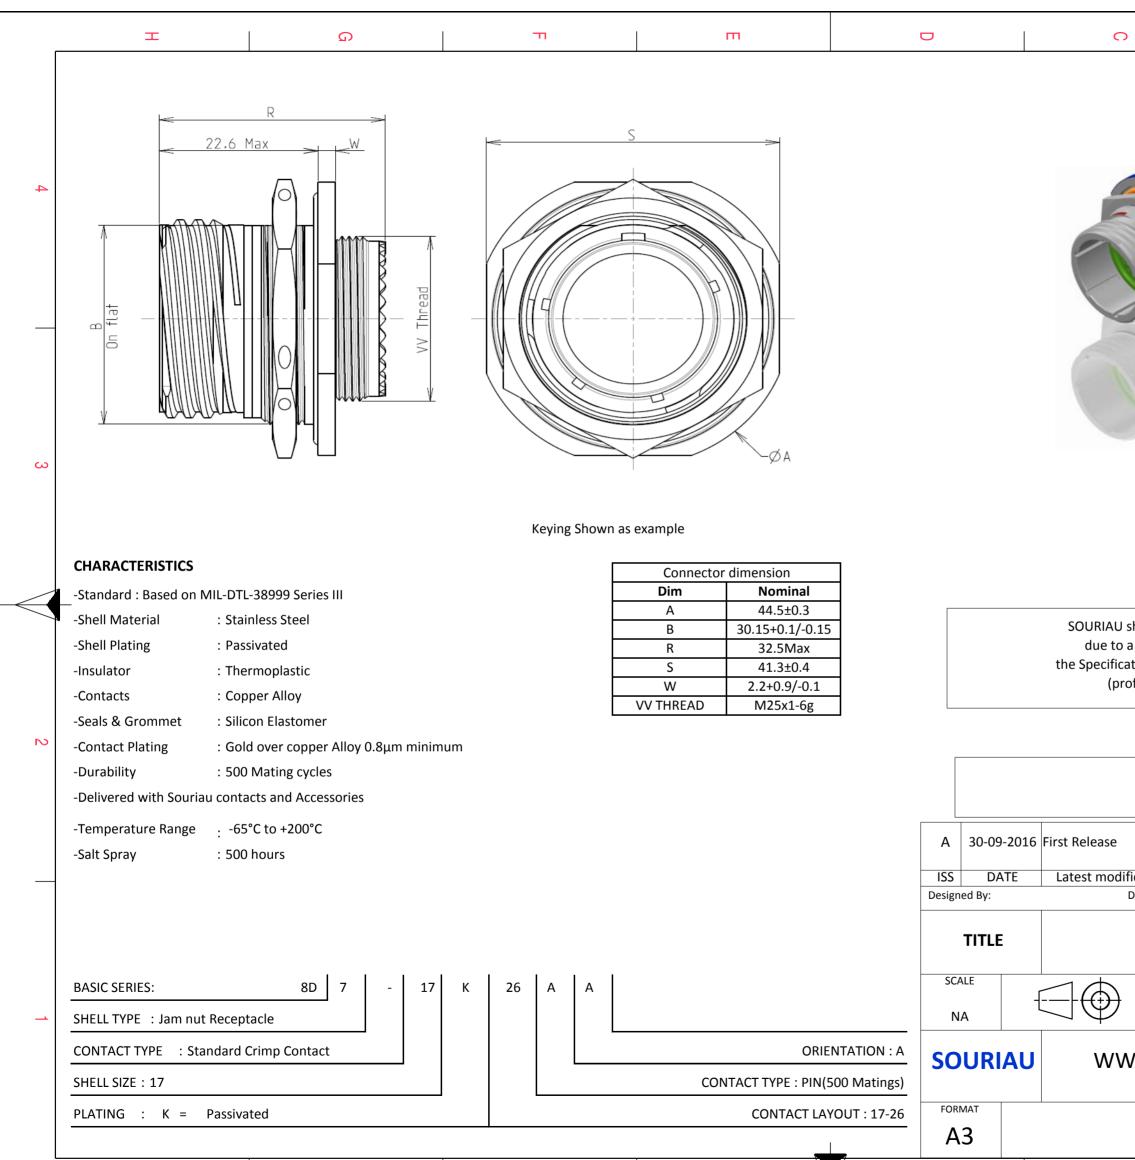

F

Е

D

(

Н

G

|                                                                                                                                                                                                                                                                                                                                  |            | Φ    |  | A                                              |   | _ |  |
|----------------------------------------------------------------------------------------------------------------------------------------------------------------------------------------------------------------------------------------------------------------------------------------------------------------------------------|------------|------|--|-------------------------