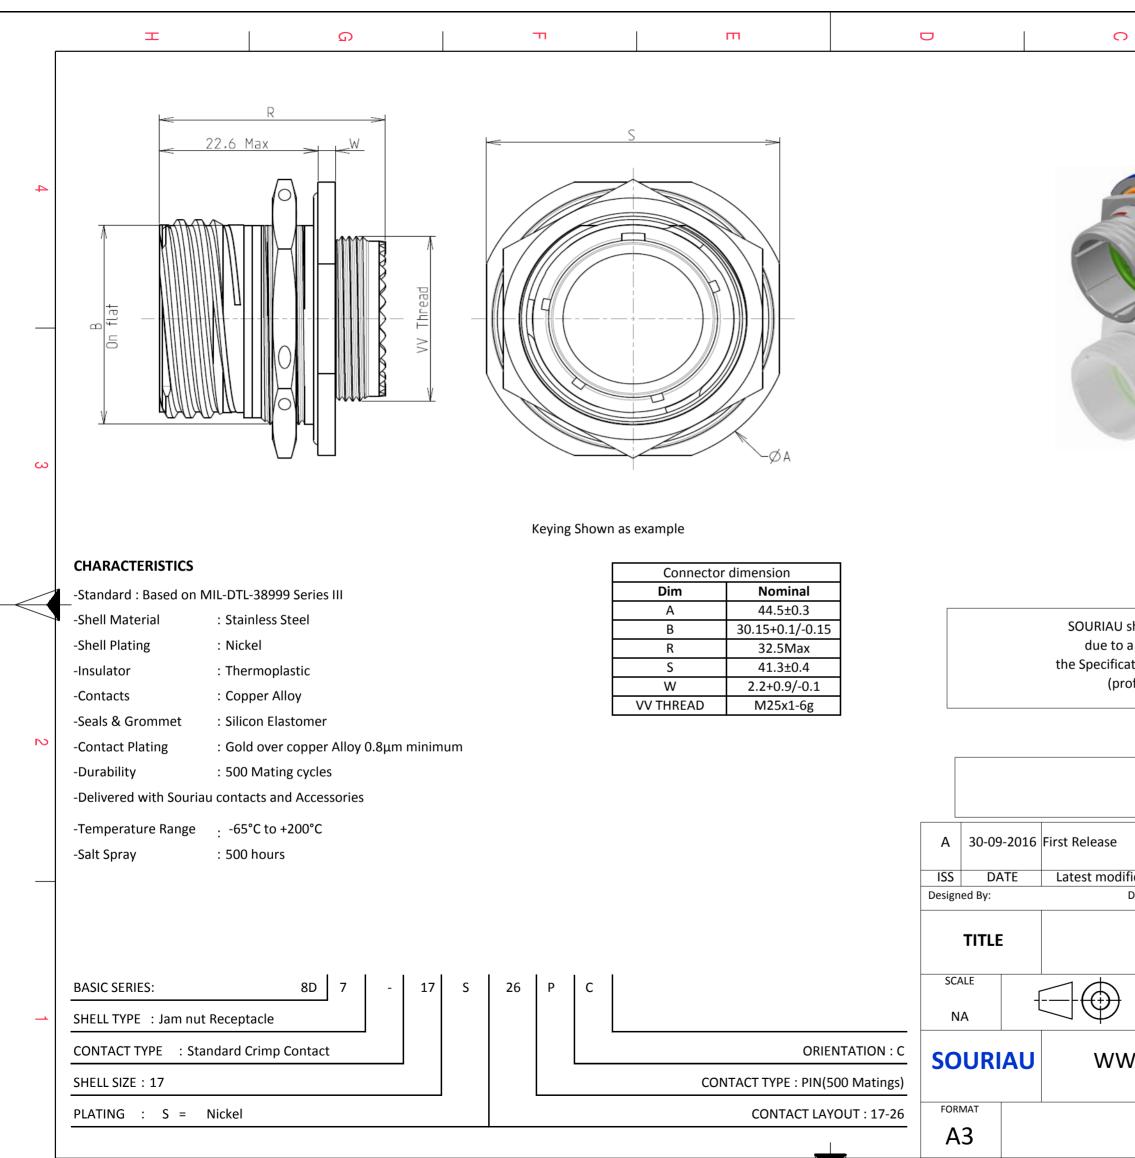

F

Е

D

Н

G

| Image: Source of the Products which does not comply with attors issued by either of the Parties or by a third party of source of the Products which does not comply with attors issued by either of the Parties or by a third party of source of the Products which does not comply with attors issued by either of the Parties or by a third party of the Parties or by a third party of the of the Party of the P |                                                                                                                                                                                                                                                |        | Ξ   |  | Þ |  | _ |  |  |
|-------------------------------------------------------------------------------------------------------------------------------------------------------------------------------------------------------------------------------------------------------------------------------------------------------------------------------------------------------------------------------------------------------------------------------------------------------------------------------------------------------------------------------------------------------------------------------------------------------------------------------------------------------------------------------------------------------------------------------------------------------------------------------------------------------------------------------------------------------------------------------------------------------------------------------------------------------------------------------------------------------------------------------------------------------------------------------------------------------------------------------------------------------------------------------------------------------------------------------------------------------------------------------------------------------------------------------------------------------------------------------------------------------------------------------------------------------------------------------------------------------------------------------------------------------------------------------------------------------------------------------------------------------------------------------------------------------------------------------------------------------------------------------------------------------------------------------------------------------------------------------------------------------------------------------------------------------------------------------------------------------------------------------------------------------------------------------------------------|------------------------------------------------------------------------------------------------------------------------------------------------------------------------------------------------------------------------------------------------|--------|-----|--|---|--|---|--|--|
| LAYOUT SHOWN AS EXAMPLE         shall not be liable for any non-conformity or damage         a use of the Products which does not comply with         ations issued by either of the Parties or by a third party         ofessional recommendation, technical notice.) <ul> <li></li></ul>                                                                                                                                                                                                                                                                                                                                                                                                                                                                                                                                                                                                                                                                                                                                                                                                                                                                                                                                                                                                                                                                                                                                                                                                                                                                                                                                                                                                                                                                                                                                                                                                                                                                                                                                                                                                      |                                                                                                                                                                                                                                                |        |     |  |   |  |   |  |  |
| a use of the Products which does not comply with<br>ations issued by either of the Parties or by a third party<br>ofessional recommendation, technical notice.)<br><ul> <li></li></ul>                                                                                                                                                                                                                                                                                                                                                                                                                                                                                                                                                                                                                                                                                                                                                                                                                                                                                                                                                                                                                                                                                                                                                                                                                                                                                                                                                                                                                                                                                                                                                                                                                                                                                                                                                                                                                                                                                                          | LAYOUT SHOWN AS EXAMPLE                                                                                                                                                                                                                        |        |     |  |   |  |   |  |  |
| Date:       CUSTOMER DRAWING         Stainless Steel Receptacle 8D series       Stainless Steel Receptacle 8D series         General linear<br>Tolerances:       NPRDS / PROJECT         ±       859         VW.SOURIAU.COM       This document is the property of<br>SOURIAU         SOURIAU.com       SOURIAU         SOURIAU DRG N°<br>8D717S26PC-C       SHEET                                                                                                                                                                                                                                                                                                                                                                                                                                                                                                                                                                                                                                                                                                                                                                                                                                                                                                                                                                                                                                                                                                                                                                                                                                                                                                                                                                                                                                                                                                                                                                                                                                                                                                                              | a use of the Products which does not comply with<br>ations issued by either of the Parties or by a third party<br>ofessional recommendation, technical notice.)<br>Country         Jurisdiction & Control List           FR         Not Listed |        |     |  |   |  |   |  |  |
| Tolerances:     859       ±     This document is the property of SOURIAU it must not be reproduced or communicated without permission       SOURIAU DRG N°     SHEET 1/2                                                                                                                                                                                                                                                                                                                                                                                                                                                                                                                                                                                                                                                                                                                                                                                                                                                                                                                                                                                                                                                                                                                                                                                                                                                                                                                                                                                                                                                                                                                                                                                                                                                                                                                                                                                                                                                                                                                        | Date: CUSTOMER DRAWING                                                                                                                                                                                                                         |        |     |  |   |  |   |  |  |
| SOURIAU.COM       SOURIAU         it must not be reproduced or communicated without permission         SOURIAU DRG N°       SHEET         8D717S26PC-C       1/2                                                                                                                                                                                                                                                                                                                                                                                                                                                                                                                                                                                                                                                                                                                                                                                                                                                                                                                                                                                                                                                                                                                                                                                                                                                                                                                                                                                                                                                                                                                                                                                                                                                                                                                                                                                                                                                                                                                                | Toler                                                                                                                                                                                                                                          | ances: | 859 |  | 1 |  |   |  |  |
| 8D717S26PC-C 1/2                                                                                                                                                                                                                                                                                                                                                                                                                                                                                                                                                                                                                                                                                                                                                                                                                                                                                                                                                                                                                                                                                                                                                                                                                                                                                                                                                                                                                                                                                                                                                                                                                                                                                                                                                                                                                                                                                                                                                                                                                                                                                | VW.SOURIAU.COM<br>it must not be reproduced or<br>communicated without permission                                                                                                                                                              |        |     |  |   |  |   |  |  |
| BA                                                                                                                                                                                                                                                                                                                                                                                                                                                                                                                                                                                                                                                                                                                                                                                                                                                                                                                                                                                                                                                                                                                                                                                                                                                                                                                                                                                                                                                                                                                                                                                                                                                                                                                                                                                                                                                                                                                                                                                                                                                                                              |                                                                                                                                                                                                                                                |        |     |  |   |  |   |  |  |
|                                                                                                                                                                                                                                                                                                                                                                                                                                                                                                                                                                                                                                                                                                                                                                                                                                                                                                                                                                                                                                                                                                                                                                                                                                                                                                                                                                                                                                                                                                                                                                                                                                                                                                                                                                                                                                                                                                                                                                                                                                                                                                 |                                                                                                                                                                                                                                                |        | В   |  | А |  | - |  |  |