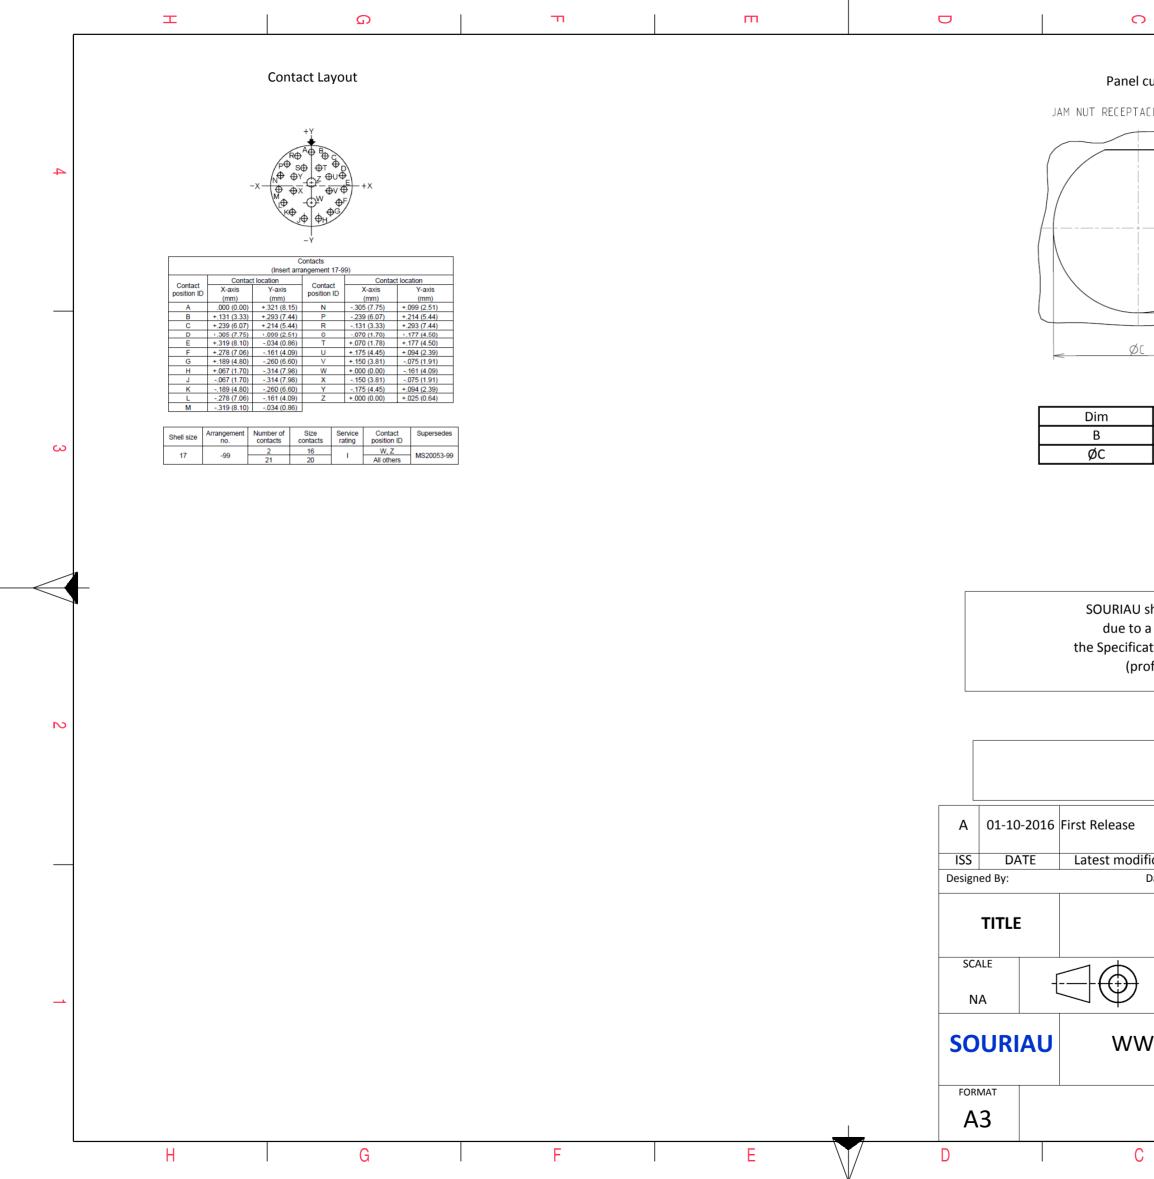

CONTACT LAYOUT : 17-99

CONTACT TYPE : SOCKET(500 Matings)

Е

SOURIAU s due to a the Specifica (pro

A 01-10-2016 First Release ISS DATE Latest modifi Designed By: D TITLE SCALE NA SOURIAU FORMAT A3 D C

| 0                                                                                                                                                                                                                                                                                                                                                                                                                                                                                                                                                                                                                                                                                                                                                                                                                                                                                                                                                                                                                                                                                                                                                                                                                                                                                                                                                                                                                                                                                                                                                                                                                                                                                                                                                                                                                                                                                                                                                                                                                                                                                                       |        |                         | Φ |       |                                                   | A |              |   |  |  |
|---------------------------------------------------------------------------------------------------------------------------------------------------------------------------------------------------------------------------------------------------------------------------------------------------------------------------------------------------------------------------------------------------------------------------------------------------------------------------------------------------------------------------------------------------------------------------------------------------------------------------------------------------------------------------------------------------------------------------------------------------------------------------------------------------------------------------------------------------------------------------------------------------------------------------------------------------------------------------------------------------------------------------------------------------------------------------------------------------------------------------------------------------------------------------------------------------------------------------------------------------------------------------------------------------------------------------------------------------------------------------------------------------------------------------------------------------------------------------------------------------------------------------------------------------------------------------------------------------------------------------------------------------------------------------------------------------------------------------------------------------------------------------------------------------------------------------------------------------------------------------------------------------------------------------------------------------------------------------------------------------------------------------------------------------------------------------------------------------------|--------|-------------------------|---|-------|---------------------------------------------------|---|--------------|---|--|--|
| Image: the second sec |        |                         |   |       |                                                   |   |              |   |  |  |
| AU shall not be liable for any non-conformity or damage<br>to a use of the Products which does not comply with<br>ifications issued by either of the Parties or by a third party<br>(professional recommendation, technical notice.)<br>$\frac{Country \qquad Jurisdiction \& Control List \\ \hline FR \qquad Not Listed}$<br><b>PN: 8D717Z99SC</b>                                                                                                                                                                                                                                                                                                                                                                                                                                                                                                                                                                                                                                                                                                                                                                                                                                                                                                                                                                                                                                                                                                                                                                                                                                                                                                                                                                                                                                                                                                                                                                                                                                                                                                                                                    |        |                         |   |       |                                                   |   |              |   |  |  |
| se<br>odificatio<br><sub>Date:</sub>                                                                                                                                                                                                                                                                                                                                                                                                                                                                                                                                                                                                                                                                                                                                                                                                                                                                                                                                                                                                                                                                                                                                                                                                                                                                                                                                                                                                                                                                                                                                                                                                                                                                                                                                                                                                                                                                                                                                                                                                                                                                    | n - by |                         |   | CUSTO | OMER DRAWIN                                       |   | MOD N°       |   |  |  |
| Aluminium Receptacle 8D series                                                                                                                                                                                                                                                                                                                                                                                                                                                                                                                                                                                                                                                                                                                                                                                                                                                                                                                                                                                                                                                                                                                                                                                                                                                                                                                                                                                                                                                                                                                                                                                                                                                                                                                                                                                                                                                                                                                                                                                                                                                                          |        |                         |   |       |                                                   |   |              |   |  |  |
| )                                                                                                                                                                                                                                                                                                                                                                                                                                                                                                                                                                                                                                                                                                                                                                                                                                                                                                                                                                                                                                                                                                                                                                                                                                                                                                                                                                                                                                                                                                                                                                                                                                                                                                                                                                                                                                                                                                                                                                                                                                                                                                       | Toler  | al linear<br>ances:<br> |   |       | RDS / PROJECT<br><b>859</b><br>iis document is th |   | y of         | 1 |  |  |
| /WW.SOURIAU.COM This document is the property of SOURIAU   it must not be reproduced or communicated without permission                                                                                                                                                                                                                                                                                                                                                                                                                                                                                                                                                                                                                                                                                                                                                                                                                                                                                                                                                                                                                                                                                                                                                                                                                                                                                                                                                                                                                                                                                                                                                                                                                                                                                                                                                                                                                                                                                                                                                                                 |        |                         |   |       |                                                   |   |              |   |  |  |
| SOURIAU E<br>8D717Z99                                                                                                                                                                                                                                                                                                                                                                                                                                                                                                                                                                                                                                                                                                                                                                                                                                                                                                                                                                                                                                                                                                                                                                                                                                                                                                                                                                                                                                                                                                                                                                                                                                                                                                                                                                                                                                                                                                                                                                                                                                                                                   |        |                         |   |       |                                                   |   | SHEET<br>1/2 |   |  |  |
| С                                                                                                                                                                                                                                                                                                                                                                                                                                                                                                                                                                                                                                                                                                                                                                                                                                                                                                                                                                                                                                                                                                                                                                                                                                                                                                                                                                                                                                                                                                                                                                                                                                                                                                                                                                                                                                                                                                                                                                                                                                                                                                       |        |                         | В |       |                                                   | A |              | - |  |  |
|                                                                                                                                                                                                                                                                                                                                                                                                                                                                                                                                                                                                                                                                                                                                                                                                                                                                                                                                                                                                                                                                                                                                                                                                                                                                                                                                                                                                                                                                                                                                                                                                                                                                                                                                                                                                                                                                                                                                                                                                                                                                                                         |        |                         |   |       |                                                   |   |              |   |  |  |

| 0                                                                                                                                                                                                                              |                         | Φ        |                               | A       |      |  |  |  |  |
|--------------------------------------------------------------------------------------------------------------------------------------------------------------------------------------------------------------------------------|-------------------------|----------|-------------------------------|---------|------|--|--|--|--|
|                                                                                                                                                                                                                                | 1                       |          | 1                             |         |      |  |  |  |  |
| l cutout                                                                                                                                                                                                                       | t                       |          |                               |         |      |  |  |  |  |
| TACLE (T                                                                                                                                                                                                                       | YPE 7)                  |          |                               |         |      |  |  |  |  |
|                                                                                                                                                                                                                                |                         |          |                               |         |      |  |  |  |  |
|                                                                                                                                                                                                                                |                         |          |                               |         | 4    |  |  |  |  |
| δc                                                                                                                                                                                                                             |                         |          |                               |         |      |  |  |  |  |
| /                                                                                                                                                                                                                              | >                       |          |                               |         |      |  |  |  |  |
|                                                                                                                                                                                                                                | Number                  |          |                               |         |      |  |  |  |  |
| 30                                                                                                                                                                                                                             | Nominal<br>0.73+0/-0.25 |          |                               |         |      |  |  |  |  |
| 32                                                                                                                                                                                                                             | 2.01+0.25/-0            |          |                               |         | 3    |  |  |  |  |
|                                                                                                                                                                                                                                |                         |          |                               |         |      |  |  |  |  |
|                                                                                                                                                                                                                                |                         |          |                               |         |      |  |  |  |  |
|                                                                                                                                                                                                                                |                         |          |                               |         |      |  |  |  |  |
| J shall not be liable for any non-conformity or damage<br>o a use of the Products which does not comply with<br>cations issued by either of the Parties or by a third party<br>professional recommendation, technical notice.) |                         |          |                               |         |      |  |  |  |  |
|                                                                                                                                                                                                                                | Cour                    | ·        | iction & Contro<br>Not Listed | ol List | 2    |  |  |  |  |
|                                                                                                                                                                                                                                | N: 8D71                 |          | Not Listed                    |         | 2    |  |  |  |  |
| Г                                                                                                                                                                                                                              | N. 6071                 | 729930   |                               |         |      |  |  |  |  |
|                                                                                                                                                                                                                                |                         |          |                               |         |      |  |  |  |  |
| dificatio                                                                                                                                                                                                                      | n - by                  |          |                               | MC      | D N° |  |  |  |  |
| Date:                                                                                                                                                                                                                          | •                       |          | CUSTOMER                      |         |      |  |  |  |  |
| Aluminium Receptacle 8D series                                                                                                                                                                                                 |                         |          |                               |         |      |  |  |  |  |
|                                                                                                                                                                                                                                | General linear          | r        | NPRDS / F                     | PROJECT |      |  |  |  |  |
| )                                                                                                                                                                                                                              | Tolerances:<br>±        |          | 85                            | 9       | 1    |  |  |  |  |
| This document is the property of<br>SOURIAU<br>it must not be reproduced or<br>communicated without permission                                                                                                                 |                         |          |                               |         |      |  |  |  |  |
|                                                                                                                                                                                                                                | SOURIA                  | U DRG N° |                               | SF      | IEET |  |  |  |  |
|                                                                                                                                                                                                                                |                         | Z99SC-C  |                               | 2       | 2/2  |  |  |  |  |
| С                                                                                                                                                                                                                              |                         | В        |                               | Α       |      |  |  |  |  |
|                                                                                                                                                                                                                                |                         |          |                               |         |      |  |  |  |  |