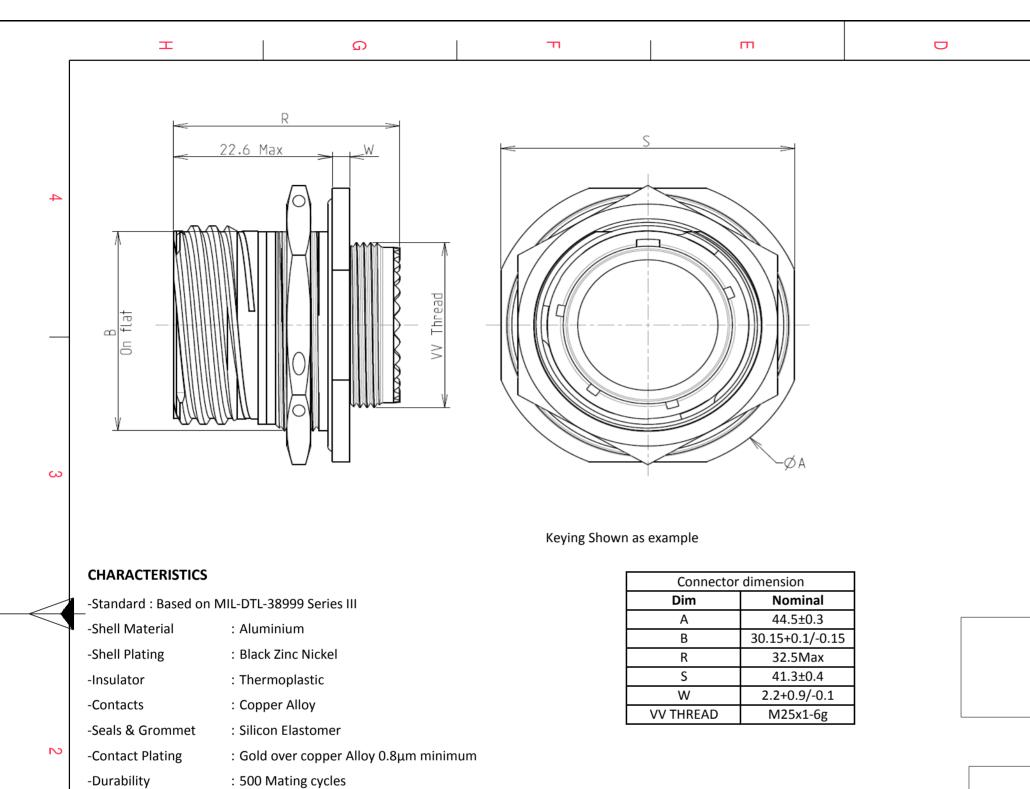

-Delivered with Souriau contacts and Accessories

-Temperature Range : -65°C to +175°C

-Salt Spray : 500 hours

-Mass

\_

: 49.18 g ± 10%

17

G

Ζ

99

S

F

С

PLATING : Z = Black Zinc Nickel

Н

ORIENTATION : C

CONTACT LAYOUT : 17-99

CONTACT TYPE : SOCKET(500 Matings)

Е

SOURIAU s due to a the Specifica (pro

A 01-10-2016 First Release ISS DATE Latest modifi Designed By: D TITLE SCALE NA SOURIAU FORMAT A3 D C

| 0                                                                                                                                                                                                                                                                                                                                                                                                                                                                                                                                                                                                                                                                                                                                                                                                                                                                                                                                                                                                                                                                                                                                                                                                                                                                                                                                                                                                                                                                                                                                                                                                                                                                                                                                                                                                                                                                                                                                                                                                                                                                                                       |        |                         | Φ |       |                                                   | A |              |   |  |  |
|---------------------------------------------------------------------------------------------------------------------------------------------------------------------------------------------------------------------------------------------------------------------------------------------------------------------------------------------------------------------------------------------------------------------------------------------------------------------------------------------------------------------------------------------------------------------------------------------------------------------------------------------------------------------------------------------------------------------------------------------------------------------------------------------------------------------------------------------------------------------------------------------------------------------------------------------------------------------------------------------------------------------------------------------------------------------------------------------------------------------------------------------------------------------------------------------------------------------------------------------------------------------------------------------------------------------------------------------------------------------------------------------------------------------------------------------------------------------------------------------------------------------------------------------------------------------------------------------------------------------------------------------------------------------------------------------------------------------------------------------------------------------------------------------------------------------------------------------------------------------------------------------------------------------------------------------------------------------------------------------------------------------------------------------------------------------------------------------------------|--------|-------------------------|---|-------|---------------------------------------------------|---|--------------|---|--|--|
| Image: the second sec |        |                         |   |       |                                                   |   |              |   |  |  |
| AU shall not be liable for any non-conformity or damage<br>to a use of the Products which does not comply with<br>ifications issued by either of the Parties or by a third party<br>(professional recommendation, technical notice.)<br>$\frac{Country \qquad Jurisdiction \& Control List \\ \hline FR \qquad Not Listed}$<br><b>PN: 8D717Z99SC</b>                                                                                                                                                                                                                                                                                                                                                                                                                                                                                                                                                                                                                                                                                                                                                                                                                                                                                                                                                                                                                                                                                                                                                                                                                                                                                                                                                                                                                                                                                                                                                                                                                                                                                                                                                    |        |                         |   |       |                                                   |   |              |   |  |  |
| se<br>odificatio<br><sub>Date:</sub>                                                                                                                                                                                                                                                                                                                                                                                                                                                                                                                                                                                                                                                                                                                                                                                                                                                                                                                                                                                                                                                                                                                                                                                                                                                                                                                                                                                                                                                                                                                                                                                                                                                                                                                                                                                                                                                                                                                                                                                                                                                                    | n - by |                         |   | CUSTO | OMER DRAWIN                                       |   | MOD N°       |   |  |  |
| Aluminium Receptacle 8D series                                                                                                                                                                                                                                                                                                                                                                                                                                                                                                                                                                                                                                                                                                                                                                                                                                                                                                                                                                                                                                                                                                                                                                                                                                                                                                                                                                                                                                                                                                                                                                                                                                                                                                                                                                                                                                                                                                                                                                                                                                                                          |        |                         |   |       |                                                   |   |              |   |  |  |
| )                                                                                                                                                                                                                                                                                                                                                                                                                                                                                                                                                                                                                                                                                                                                                                                                                                                                                                                                                                                                                                                                                                                                                                                                                                                                                                                                                                                                                                                                                                                                                                                                                                                                                                                                                                                                                                                                                                                                                                                                                                                                                                       | Toler  | al linear<br>ances:<br> |   |       | RDS / PROJECT<br><b>859</b><br>iis document is th |   | y of         | 1 |  |  |
| /WW.SOURIAU.COM This document is the property of SOURIAU   it must not be reproduced or communicated without permission                                                                                                                                                                                                                                                                                                                                                                                                                                                                                                                                                                                                                                                                                                                                                                                                                                                                                                                                                                                                                                                                                                                                                                                                                                                                                                                                                                                                                                                                                                                                                                                                                                                                                                                                                                                                                                                                                                                                                                                 |        |                         |   |       |                                                   |   |              |   |  |  |
| SOURIAU E<br>8D717Z99                                                                                                                                                                                                                                                                                                                                                                                                                                                                                                                                                                                                                                                                                                                                                                                                                                                                                                                                                                                                                                                                                                                                                                                                                                                                                                                                                                                                                                                                                                                                                                                                                                                                                                                                                                                                                                                                                                                                                                                                                                                                                   |        |                         |   |       |                                                   |   | SHEET<br>1/2 |   |  |  |
| С                                                                                                                                                                                                                                                                                                                                                                                                                                                                                                                                                                                                                                                                                                                                                                                                                                                                                                                                                                                                                                                                                                                                                                                                                                                                                                                                                                                                                                                                                                                                                                                                                                                                                                                                                                                                                                                                                                                                                                                                                                                                                                       |        |                         | В |       |                                                   | A |              | - |  |  |
|                                                                                                                                                                                                                                                                                                                                                                                                                                                                                                                                                                                                                                                                                                                                                                                                                                                                                                                                                                                                                                                                                                                                                                                                                                                                                                                                                                                                                                                                                                                                                                                                                                                                                                                                                                                                                                                                                                                                                                                                                                                                                                         |        |                         |   |       |                                                   |   |              |   |  |  |