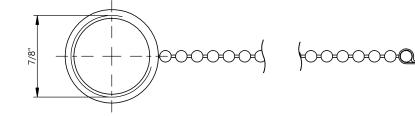

## **Mechanical data**

| Dimension         | Ø 0.9 " x 0.7 " |
|-------------------|-----------------|
| Mounting part     | 7/8"-16         |
| Size              | 7/8"            |
| Tightening torque | 1.5 Nm          |
|                   |                 |