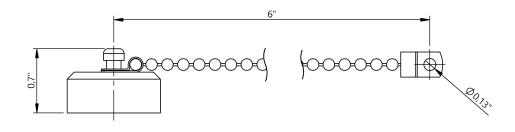

## **Mechanical data**

| Dimension         | Ø 0.9 " x 0.7 " |
|-------------------|-----------------|
| Mounting part     | 7/8"-16         |
| Size              | 7/8"            |
| Tightening torque | 1.5 Nm          |
|                   |                 |