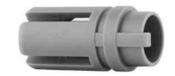

#### # Wires

Image is for illustrative purpose only

Series 1P

Termination type

IP rating 50

AWG wire size 0.00 - 0.00

Cable Ø 5.30 - 6.50 mm

**Status** active