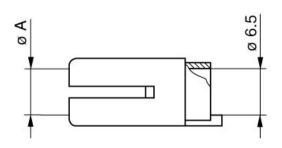

or illustrative purpose only

Series 1P

Termination type

IP rating 50

AWG wire size 0.00 - 0.00

Cable Ø 5.30 - 6.50 mm

**Status** active

### **Download**

Request a quote

Catalog

# **TECHNICAL DETAILS**

### **Mechanics**

Shell Style/Model PL\*: Collet for REDEL 1P series

Keying

Housing Material PSU (Polysulfone), gray

Weight .49 g

## **Performance**

Configuration

Insulator

**Rated Current** 

## **Others**

Temp (min / max):  $-50^{\circ}$ C /

LEMO products and services are provided "as is". LEMO makes no warranties or representations with regard to LEMO product & services or use of them, express, implied or statutory, including for accuracy, completeness, or security. The user is fully responsible for his products and applications using LEMO components.

# **DRAWINGS**





### **Dimensions**

|     | А    |
|-----|------|
| mm. | 6.5  |
| in. | 0,26 |

# **RECOMMENDED BY LEMO**

Tools

LEMO products and services are provided "as is". LEMO makes no warranties or representations with regard to LEMO product & services or use of them, express, implied or statutory, including for accuracy, completeness, or security. The user is fully responsible for his products and applications using LEMO components.