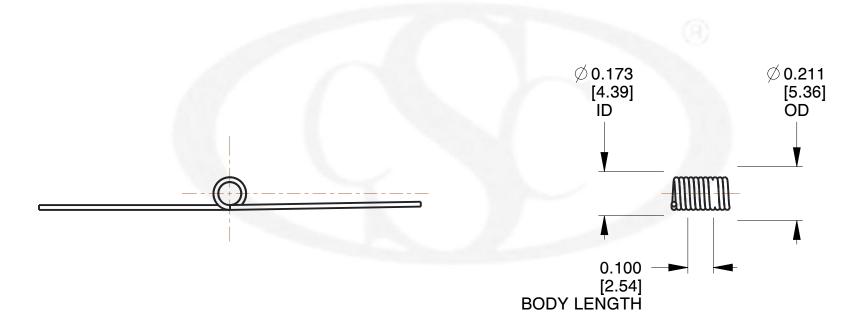

## **NOTES:**

1. Material: Music Wire

2. Finish: Zinc - Z

3. Sugg. Max. Deflection: 1891.000 Deg 4. Sugg. Max. Torque: 0.150 (in-lbs)

5. Total Coils: 5.750

6. Sugg. Mandrel Diameter: 0.130 (in)

7. All Drawing Dimensions are in Inches [mm]

0.720

SCALE

TORSION SPRINGS

COMPONENT

TO-1114

SHEET

1 of 1

UNIT