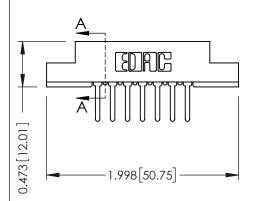

## SECTION A-A

307 ENG MASTER

DATE: AUG. 11/09

SHEET 1 OF 3

| 307 / 357 Card Edge Connector<br>Part Number: 307-014-422-208 |               |                                                                                                                              | ACAD REFERENCE NO. |             |
|---------------------------------------------------------------|---------------|------------------------------------------------------------------------------------------------------------------------------|--------------------|-------------|
|                                                               |               |                                                                                                                              | DRAWN:             | J.LEE       |
|                                                               |               |                                                                                                                              | CHECKED:           |             |
| EDAC INC TORONTO, ONTARIO CANADA                              | ADD THE DOODS | THESE DRAWINGS AND SPECIFICATIONS ARE THE PROPERTY OF EDAC INCAND                                                            | SCALE:             | NTS         |
|                                                               | ONTARIO       | SHALL NOT BE REPRODUCED, OR COPIED OR USED AS THE BASIS FOR THE MANUFACTURE OR SALE OF APPARATUS WITHOUT WRITTEN PERMISSION. | DRAWING            | NUMBER      |
|                                                               | D7.           |                                                                                                                              | 3                  | 07 Assembly |