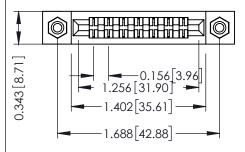

Mounting Option
#4-40 Unified Threaded Inserts

**Contact Detail** 

PC Tail .046x.013(1.17x0.33) - Tail LG=.358(9.09) .156 [3.96] Contact Spacing x .200 [5.08] Row Spacing THIS IS A C.A.D. GENERATED DRAWING DO NOT MAKE MANUAL REVISIONS TO MAS CR.