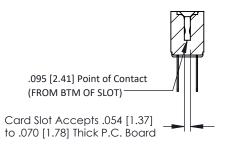

## SECTION A-A

307 ENG MASTER

DATE: AUG. 11/09

SHEET 1 OF 3

| 307 / 357 Card Edge Connector<br>Part Number: 307-014-422-208 |               |                                                                                                                              | ACAD REFERENCE NO. |             |
|---------------------------------------------------------------|---------------|------------------------------------------------------------------------------------------------------------------------------|--------------------|-------------|
|                                                               |               |                                                                                                                              | DRAWN:             | J.LEE       |
|                                                               |               |                                                                                                                              | CHECKED:           |             |
| EDAC INC TORONTO, ONTARIO CANADA                              | ADD THE DOODS | THESE DRAWINGS AND SPECIFICATIONS ARE THE PROPERTY OF EDAC INCAND                                                            | SCALE:             | NTS         |
|                                                               | ONTARIO       | SHALL NOT BE REPRODUCED, OR COPIED OR USED AS THE BASIS FOR THE MANUFACTURE OR SALE OF APPARATUS WITHOUT WRITTEN PERMISSION. | DRAWING            | NUMBER      |
|                                                               | D7.           |                                                                                                                              | 3                  | 07 Assembly |