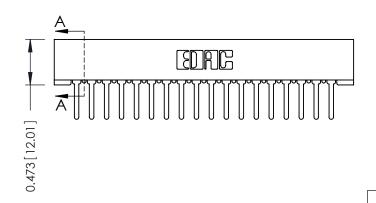

**Mounting Option** No Mounting Lugs **Contact Detail** 

PC Tail .046x.013(1.17x0.33) - Tail LG=.358(9.09) .156 [3.96] Contact Spacing x .200 [5.08] Row Spacing

THIS IS A C.A.D. GENERATED DRAWING DO NOT MAKE MANUAL REVISIONS TO MASTER.