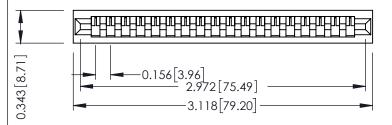

**Mounting Option** No Mounting Lugs **Contact Detail** 

PC Tail .046x.013(1.17x0.33) - Tail LG=.358(9.09) .156 [3.96] Contact Spacing x .200 [5.08] Row Spacing

THIS IS A C.A.D. GENERATED DRAWING DO NOT MAKE MANUAL REVISIONS TO MASTER.