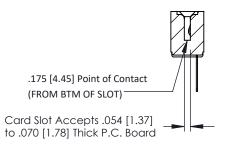

**Mounting Option** No Mounting Lugs **Contact Detail** 

PC Tail .046x.013(1.17x0.33) - Tail LG=.358(9.09) .156 [3.96] Contact Spacing x .200 [5.08] Row Spacing

THIS IS A C.A.D. GENERATED DRAWING DO NOT MAKE MANUAL REVISIONS TO MASTER.