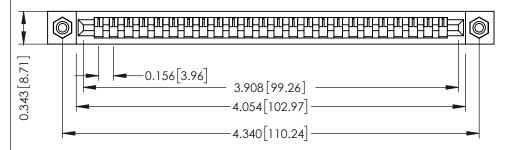

**Mounting Option** #4-40 Unified Threaded Inserts **Contact Detail** 

PC Tail .046x.013(1.17x0.33) - Tail LG=.213(5.41) .156 [3.96] Contact Spacing x .200 [5.08] Row Spacing

THIS IS A C.A.D. GENERATED DRAWING DO NOT MAKE MANUAL REVISIONS TO MASTER.

307 / 357 Card Edge Connector Part Number: 307-024-425-108

**EDAC INC** TORONTO, ONTARIO CANADA

THESE DRAWINGS AND SPECIFICATIONS ARE THE PROPERTY OF EDAC INC.,AND SHALL NOT BE REPRODUCED, OR COPIED OR USED AS THE BASIS FOR THE MANUFACTURE OR SALE OF APPARATUS WITHOUT WRITTEN PERMISSION.