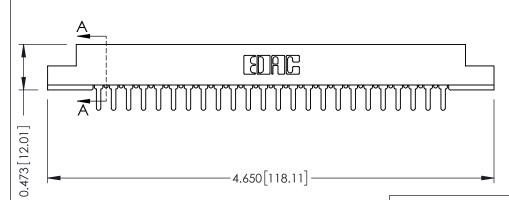

## SECTION A-A

.175 [4.45] Point of Contact (FROM BTM OF SLOT) Card Slot Accepts .054 [1.37] to .070 [1.78] Thick P.C. Board

**See Accompanying Pages for:** 

- **Contact Bend Details**
- **Mounting Options**