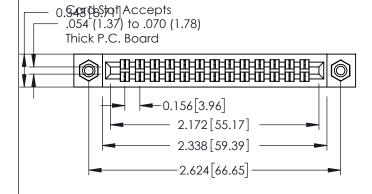

**Mounting Option** 

**Contact Detail** 

08-#4-40 Unified Threaded Inserts

555-Extender Board Bend (Code 500 Contacts) .156 [3.96] Contact Spacing x .140 [3.56] Row Spacing

**See Accompanying Page for: Mounting Options** 

305 Assembly

0.090[2.29] Point of Contact

0.295[7.49] Card Slot