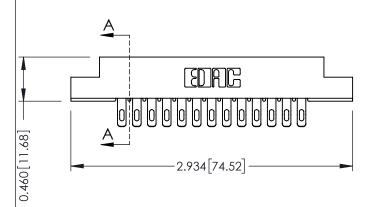

| 305 / 315 / 355 Card Edge Connector |
|-------------------------------------|
| Part Number: 315-026-555-208        |

YOUR CONNECTION TO QUALITY & SERVICE

|   | ACAD REFERENCE NO | . 305 ENG MASTER  |  |
|---|-------------------|-------------------|--|
|   | DRAWN: J.LEE      | DATE: SEPT. 21/09 |  |
|   | CHECKED:          | DATE:             |  |
|   | SCALE: NTS        | SHEET 1 OF 2      |  |
| D | DRAWING NUMBER    | ISSUE             |  |