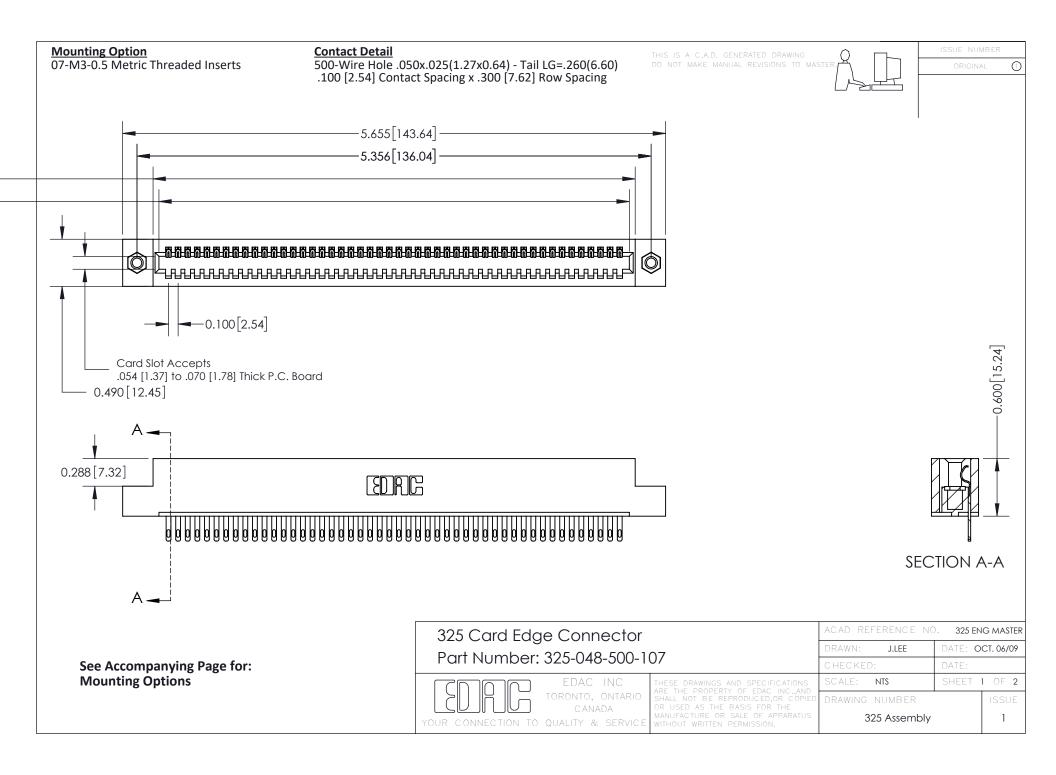

THIS IS A C.A.D. GENERATED DRAWING
DO NOT MAKE MANUAL REVISIONS TO MASTER.

ISSUE NUMBER

ORIGINAL

1

| 325 Card Edge Connector<br>Mounting Options |                                                                                                                                                                                                 | ACAD REFERENCE NO. 325 ENG MASTER |             |         |           |
|---------------------------------------------|-------------------------------------------------------------------------------------------------------------------------------------------------------------------------------------------------|-----------------------------------|-------------|---------|-----------|
|                                             |                                                                                                                                                                                                 | DRAWN:                            | J.LEE       | DATE: O | CT. 06/09 |
|                                             |                                                                                                                                                                                                 | CHECKED:                          |             | DATE:   |           |
| TORONTO, ONTARIO CANADA                     | THESE DRAWINGS AND SPECIFICATIONS ARE THE PROPERTY OF EDAC INC.,AND SHALL NOT BE REPRODUCED,OR COPIED OR USED AS THE BASIS FOR THE MANUFACTURE OR SALE OF APPARATUS WITHOUT WRITTEN PERMISSION. | SCALE:                            | NTS         | SHEET : | 2 OF 2    |
|                                             |                                                                                                                                                                                                 | DRAWING                           | NUMBER      |         | ISSUE     |
|                                             |                                                                                                                                                                                                 | 3                                 | 25 Assembly |         | 1         |