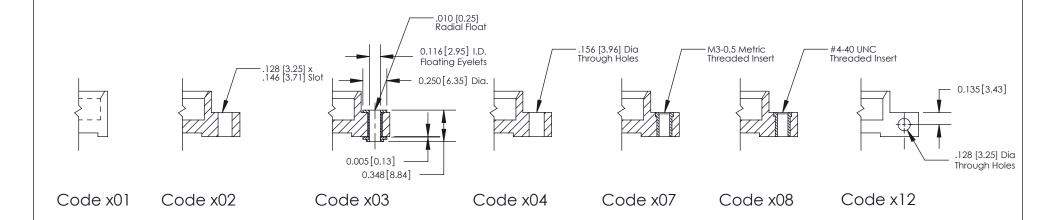

**Mounting Option** 

03-.116 (2.95) I.D. Floating Eyelets

THIS IS A C.A.D. GENERATED DRAWING
DO NOT MAKE MANUAL REVISIONS TO MASTER

1220F NOWRE

DRIGINAL

1

| 333 Series Card Edge Connector |                                            | ACAD REFERENCE NO. 333 ENG MASTER                                                                      |         |             |           |        |
|--------------------------------|--------------------------------------------|--------------------------------------------------------------------------------------------------------|---------|-------------|-----------|--------|
|                                |                                            | DRAWN:                                                                                                 | J.LEE   | DATE: O     | CT. 14/09 |        |
|                                | Mounting Options                           |                                                                                                        | CHECKED | ):          | DATE:     |        |
|                                | EDAC INC THESE DRAWINGS AND SPECIFICATIONS |                                                                                                        | SCALE:  | NTS         | SHEET ;   | 3 OF 4 |
|                                | TORONTO, ONTARIO                           | ARE THE PROPERTY OF EDAC INC.,AND<br>SHALL NOT BE REPRODUCED,OR COPIED<br>OR USED AS THE BASIS FOR THE | DRAWING | NUMBER      |           | ISSUE  |
|                                | YOUR CONNECTION TO QUALITY & SERVICE       | MANUFACTURE OR SALE OF APPARATUS                                                                       | 3       | 33 Assembly |           | 1      |