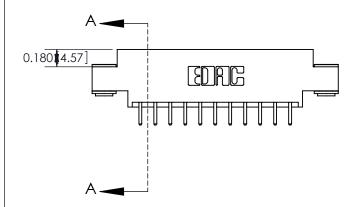

333 Assembly

THIS IS A C.A.D. GENERATED DRAWING DO NOT MAKE MANUAL REVISIONS TO MASTER.

1

| 333 Series Card Edge Connector<br>Contact Bend Detail                                                                                                                                                                                                                                                                                                                                                                                                                                                                                                                                                                                                                                                                                                                                                                                                                                                                                                                                                                                                                                                                                                                                                                                                                                                                                                                                                                                                                                                                                                                                                                                                                                                                                                                                                                                                                                                                                                                                                                                                                                                                         |                                  | ACAD REFERENCE NO. 333 ENG MASTER |                  |        |  |
|-------------------------------------------------------------------------------------------------------------------------------------------------------------------------------------------------------------------------------------------------------------------------------------------------------------------------------------------------------------------------------------------------------------------------------------------------------------------------------------------------------------------------------------------------------------------------------------------------------------------------------------------------------------------------------------------------------------------------------------------------------------------------------------------------------------------------------------------------------------------------------------------------------------------------------------------------------------------------------------------------------------------------------------------------------------------------------------------------------------------------------------------------------------------------------------------------------------------------------------------------------------------------------------------------------------------------------------------------------------------------------------------------------------------------------------------------------------------------------------------------------------------------------------------------------------------------------------------------------------------------------------------------------------------------------------------------------------------------------------------------------------------------------------------------------------------------------------------------------------------------------------------------------------------------------------------------------------------------------------------------------------------------------------------------------------------------------------------------------------------------------|----------------------------------|-----------------------------------|------------------|--------|--|
|                                                                                                                                                                                                                                                                                                                                                                                                                                                                                                                                                                                                                                                                                                                                                                                                                                                                                                                                                                                                                                                                                                                                                                                                                                                                                                                                                                                                                                                                                                                                                                                                                                                                                                                                                                                                                                                                                                                                                                                                                                                                                                                               |                                  | DRAWN: J.LEE                      | DATE: OCT. 14/09 |        |  |
|                                                                                                                                                                                                                                                                                                                                                                                                                                                                                                                                                                                                                                                                                                                                                                                                                                                                                                                                                                                                                                                                                                                                                                                                                                                                                                                                                                                                                                                                                                                                                                                                                                                                                                                                                                                                                                                                                                                                                                                                                                                                                                                               |                                  | CHECKED:                          | DATE:            |        |  |
| EDAC INC THESE DRAWINGS AND SPECIFICATION AND ADDRESS OF STANDARD AND ADDRESS |                                  | SCALE: NTS                        | SHEET :          | 2 OF 4 |  |
| TORONTO, ONTARIO  ARE THE PROPERTY OF EDAC INC., AND SHALL NOT BE REPRODUCED, OR COPIED OR USED AS THE BASIS FOR THE                                                                                                                                                                                                                                                                                                                                                                                                                                                                                                                                                                                                                                                                                                                                                                                                                                                                                                                                                                                                                                                                                                                                                                                                                                                                                                                                                                                                                                                                                                                                                                                                                                                                                                                                                                                                                                                                                                                                                                                                          | DRAWING NUMBER                   |                                   | ISSUE            |        |  |
| YOUR CONNECTION TO QUALITY & SERVICE                                                                                                                                                                                                                                                                                                                                                                                                                                                                                                                                                                                                                                                                                                                                                                                                                                                                                                                                                                                                                                                                                                                                                                                                                                                                                                                                                                                                                                                                                                                                                                                                                                                                                                                                                                                                                                                                                                                                                                                                                                                                                          | MANUFACTURE OR SALE OF APPARATUS | 333 Assembly                      |                  | 1      |  |