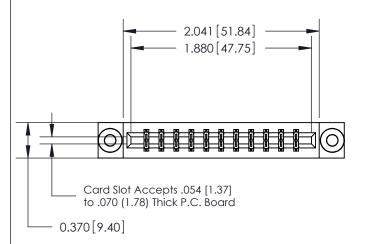

## **See Accompanying Page for:**

- Bend Detail
- **Mounting Options**
- **Features and Specifications**

| 333 Series Card Edge Connecto | or |
|-------------------------------|----|
| Part Number: 333-022-520-803  |    |

## **Features**

- .156 (3.96) Contact Spacing x .200 (5.08) Row Spacing
- Accepts .062 (1.57) Nominal Thickness P.C. Board
- High Profile Insulator Body .600 (15.24)
- Contact Termination Options include P.C. Tail, Wire Hole, Wire Wrap, 90 Degree, & Extender Board Bends
- Single or Dual Row Configurations
- Variety of Mounting Options, Flush or Offset Lugs
- Accepts Between Contact and In-Contact Polarizing Keys

## **Specifications**

- Insulator Material: Thermoplastic Polyester, UL 94V-0, Colour: Green
- Contact Material: Copper, Nickel, Tin Alloy CA-725
- Contact Plating: Gold on the Mating Area, Tin on the Contact Tails, Nickel Underplate
- Current Rating: 3 Amperes Continuous
- Contact Resistance: 10 Milliohms Maximum
- Dielectric Withstanding Voltage: 1800 V AC rms at Sea Level Between Adjacent Contacts
- Insulation Resistance: 5000 Megohms Minimum
- Operating Temperature: -65 to +105 Degrees C
- Insertion Force: 16 oz (4.45 N) Maximum per Contact Pair when Tested with a .070 (1.78) Thick Gauge
- Withdrawal Force: 1 oz (0.28 N) Minimum per Contact Pair when Tested with a .054 (1.37) Thick Gauge