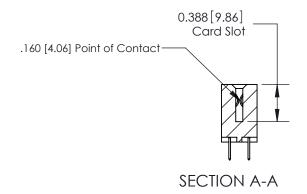

333 Assembly

THIS IS A C.A.D. GENERATED DRAWING DO NOT MAKE MANUAL REVISIONS TO MASTER.

1

| 333 Series Card Edge Connector<br>Contact Bend Detail                                                                                                                                                                                                                                                                                                                                                                                                                                                                                                                                                                                                                                                                                                                                                                                                                                                                                                                                                                                                                                                                                                                                                                                                                                                                                                                                                                                                                                                                                                                                                                                                                                                                                                                                                                                                                                                                                                                                                                                                                                                                         |                                  | ACAD REFERENCE NO. 333 ENG MASTER |                  |        |  |
|-------------------------------------------------------------------------------------------------------------------------------------------------------------------------------------------------------------------------------------------------------------------------------------------------------------------------------------------------------------------------------------------------------------------------------------------------------------------------------------------------------------------------------------------------------------------------------------------------------------------------------------------------------------------------------------------------------------------------------------------------------------------------------------------------------------------------------------------------------------------------------------------------------------------------------------------------------------------------------------------------------------------------------------------------------------------------------------------------------------------------------------------------------------------------------------------------------------------------------------------------------------------------------------------------------------------------------------------------------------------------------------------------------------------------------------------------------------------------------------------------------------------------------------------------------------------------------------------------------------------------------------------------------------------------------------------------------------------------------------------------------------------------------------------------------------------------------------------------------------------------------------------------------------------------------------------------------------------------------------------------------------------------------------------------------------------------------------------------------------------------------|----------------------------------|-----------------------------------|------------------|--------|--|
|                                                                                                                                                                                                                                                                                                                                                                                                                                                                                                                                                                                                                                                                                                                                                                                                                                                                                                                                                                                                                                                                                                                                                                                                                                                                                                                                                                                                                                                                                                                                                                                                                                                                                                                                                                                                                                                                                                                                                                                                                                                                                                                               |                                  | DRAWN: J.LEE                      | DATE: OCT. 14/09 |        |  |
|                                                                                                                                                                                                                                                                                                                                                                                                                                                                                                                                                                                                                                                                                                                                                                                                                                                                                                                                                                                                                                                                                                                                                                                                                                                                                                                                                                                                                                                                                                                                                                                                                                                                                                                                                                                                                                                                                                                                                                                                                                                                                                                               |                                  | CHECKED:                          | DATE:            |        |  |
| EDAC INC THESE DRAWINGS AND SPECIFICATION AND ADDRESS OF STANDARD AND ADDRESS |                                  | SCALE: NTS                        | SHEET :          | 2 OF 4 |  |
| TORONTO, ONTARIO  ARE THE PROPERTY OF EDAC INC., AND SHALL NOT BE REPRODUCED, OR COPIED OR USED AS THE BASIS FOR THE                                                                                                                                                                                                                                                                                                                                                                                                                                                                                                                                                                                                                                                                                                                                                                                                                                                                                                                                                                                                                                                                                                                                                                                                                                                                                                                                                                                                                                                                                                                                                                                                                                                                                                                                                                                                                                                                                                                                                                                                          | DRAWING NUMBER                   |                                   | ISSUE            |        |  |
| YOUR CONNECTION TO QUALITY & SERVICE                                                                                                                                                                                                                                                                                                                                                                                                                                                                                                                                                                                                                                                                                                                                                                                                                                                                                                                                                                                                                                                                                                                                                                                                                                                                                                                                                                                                                                                                                                                                                                                                                                                                                                                                                                                                                                                                                                                                                                                                                                                                                          | MANUFACTURE OR SALE OF APPARATUS | 333 Assembly                      |                  | 1      |  |