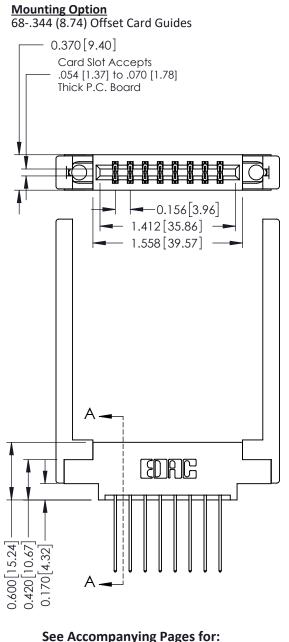

**Contact Bend Details** 

**Mounting Options** 

## **Contact Detail**

541-Wire Wrap .025 Sq.(0.64 Sq.) - Tail LG=.750(19.05) .156 [3.96] Contact Spacing x .200 [5.08] Row Spacing

THIS IS A C.A.D. GENERATED DRAWING DO NOT MAKE MANUAL REVISIONS TO MASTER.



ISSUE NUMBER

ORIGINAL

SECTION

337 / 387 Series Card Edge Connector Part Number: 337-016-541-868



**EDAC INC** TORONTO, ONTARIO CANADA

THESE DRAWINGS AND SPECIFICATIONS ARE THE PROPERTY OF EDAC INC.,AND SHALL NOT BE REPRODUCED, OR COPIED OR USED AS THE BASIS FOR THE MANUFACTURE OR SALE OF APPARATUS WITHOUT WRITTEN PERMISSION.

| ACAD REFERENCE NO. | 337 ENG MASTER   |  |  |
|--------------------|------------------|--|--|
| DRAWN: J.LEE       | DATE: OCT. 06/09 |  |  |
| CHECKED:           | DATE:            |  |  |
| SCALE: NT