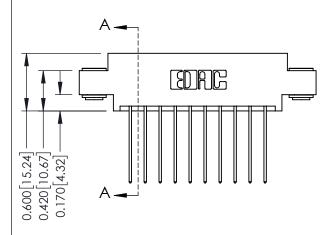

SE(

0.160 [4.06] Point of Contact Card Slot

0.330 [8.38]

ISSUE NUMBER

ORIGINAL

1

| 337 / 387 Series Card Edge Connector<br>Contact Bend Detail |                                                                                                                                    | ACAD REFERENCE NO. | 337 ENG  | G MASTER      |
|-------------------------------------------------------------|------------------------------------------------------------------------------------------------------------------------------------|--------------------|----------|---------------|
|                                                             |                                                                                                                                    | DRAWN: J.LEE       | DATE: OC | T. 06/09      |
|                                                             |                                                                                                                                    | CHECKED:           | DATE:    |               |
| EDAC INC                                                    | THESE DRAWINGS AND SPECIFICATIONS ARE THE PROPERTY OF EDAC INC.,AND SHALL NOT BE REPRODUCED,OR COPIED OR USED AS THE BASIS FOR THE | SCALE: NTS         | SHEET    | 2 <b>OF</b> 3 |
| TORONTO, ONTARIO CANADA                                     |                                                                                                                                    | DRAWING NUMBER     |          | ISSUE         |
| MANUFACTURE                                                 | MANUFACTURE OR SALE OF APPARATUS WITHOUT WRITTEN PERMISSION.                                                                       | 337 Assembly       |          | 1             |