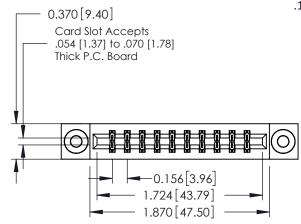

**Mounting Option** 

03-.116 (2.95) I.D. Floating Eyelets

**Contact Detail** 

541-Wire Wrap .025 Sq.(0.64 Sq.) - Tail LG=.750(19.05) .156 [3.96] Contact Spacing x .200 [5.08] Row Spacing

THIS IS A C.A.D. GENERATED DRAWING DO NOT MAKE MANUAL REVISIONS TO MASTER.

ISSUE NUMBER

ORIGINAL

1

**See Accompanying Pages for:** 

- **Contact Bend Details**
- **Mounting Options**

| 337 / 387 Series Card Edge Connector |
|--------------------------------------|
| Part Number: 337-020-541-803         |