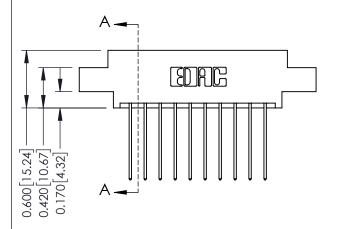

0.160 [4.06] Point of Contact Card Slot

0.330 [8.38]

ISSUE NUMBER

ORIGINAL

1

| 337 / 387 Series Card Edge Connector<br>Contact Bend Detail                         |                                                                                                                                                                 | ACAD REFERENCE NO. | 337 ENG MASTER   |               |
|-------------------------------------------------------------------------------------|-----------------------------------------------------------------------------------------------------------------------------------------------------------------|--------------------|------------------|---------------|
|                                                                                     |                                                                                                                                                                 | DRAWN: J.LEE       | DATE: OCT. 06/09 |               |
|                                                                                     |                                                                                                                                                                 | CHECKED:           | DATE:            |               |
| TORONTO, ONTARIO CANADA ARE THE PROPEI SHALL NOT BE RI OR USED AS THE MANUFACTURE C | THESE DRAWINGS AND SPECIFICATIONS ARE THE PROPERTY OF EDAC INCAND                                                                                               | SCALE: NTS         | SHEET            | 2 <b>OF</b> 3 |
|                                                                                     | ARE THE PROPERTY OF EDAC INC., AND SHALL NOT BE REPRODUCED, OR COPIED OR USED AS THE BASIS FOR THE MANUFACTURE OR SALE OF APPARATUS WITHOUT WRITTEN PERMISSION. | DRAWING NUMBER     |                  | ISSUE         |
|                                                                                     |                                                                                                                                                                 | 337 Assembly       |                  | 1             |