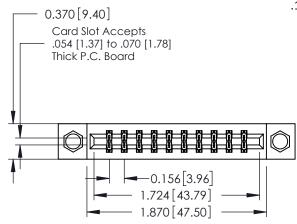

## **Mounting Option**

08-#4-40 Unified Threaded Inserts

**Contact Detail** 

541-Wire Wrap .025 Sq.(0.64 Sq.) - Tail LG=.750(19.05) .156 [3.96] Contact Spacing x .200 [5.08] Row Spacing

THIS IS A C.A.D. GENERATED DRAWING DO NOT MAKE MANUAL REVISIONS TO MASTER.

## **See Accompanying Pages for:**

- **Contact Bend Details**
- **Mounting Options**

| 337 / 387 Series Card Edge Connector |
|--------------------------------------|
| Part Number: 337-020-541-808         |