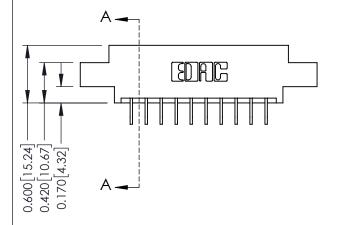

**Mounting Option** 

04-.156 (3.96) Dia. Mounting Holes

**Contact Detail** 

559-90 Degree Bend (Code 541 Contacts) .156 [3.96] Contact Spacing x .200 [5.08] Row Spacing THIS IS A C.A.D. GENERATED DRAWING DO NOT MAKE MANUAL REVISIONS TO MASTER.