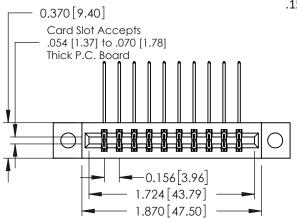

**Mounting Option** 

04-.156 (3.96) Dia. Mounting Holes

**Contact Detail** 

559-90 Degree Bend (Code 541 Contacts) .156 [3.96] Contact Spacing x .200 [5.08] Row Spacing THIS IS A C.A.D. GENERATED DRAWING DO NOT MAKE MANUAL REVISIONS TO MASTER.