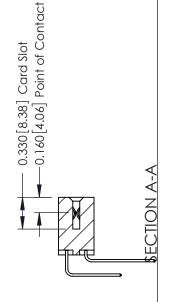

**Mounting Option** 

04-.156 (3.96) Dia. Mounting Holes

**Contact Detail** 

559-90 Degree Bend (Code 541 Contacts) .156 [3.96] Contact Spacing x .200 [5.08] Row Spacing THIS IS A C.A.D. GENERATED DRAWING DO NOT MAKE MANUAL REVISIONS TO MASTER.

ISSUE NUMBER

ORIGINAL

1

| 337 / 387 Series Card Edge (                                          | ACAD REFERENCE NO.                                                                                                                                                                                | 337 ENG MASTER |                        |               |
|-----------------------------------------------------------------------|---------------------------------------------------------------------------------------------------------------------------------------------------------------------------------------------------|----------------|------------------------|---------------|
| Contact Bend Detail                                                   |                                                                                                                                                                                                   | DRAWN: J.LEE   | J.LEE DATE: OCT. 06/09 |               |
|                                                                       |                                                                                                                                                                                                   | CHECKED:       | DATE:                  |               |
| EDAC INC TORONTO, ONTARIO CANADA YOUR CONNECTION TO QUALITY & SERVICE | THESE DRAWINGS AND SPECIFICATIONS ARE THE PROPERTY OF EDAC INC., AND SHALL NOT BE REPRODUCED, OR COPIED OR USED AS THE BASIS FOR THE MANUFACTURE OR SALE OF APPARATUS WITHOUT WRITTEN PERMISSION. | SCALE: NTS     | SHEET                  | 2 <b>OF</b> 3 |
|                                                                       |                                                                                                                                                                                                   | DRAWING NUMBER |                        | ISSUE         |
|                                                                       |                                                                                                                                                                                                   | 337 Assembly   |                        | 1             |