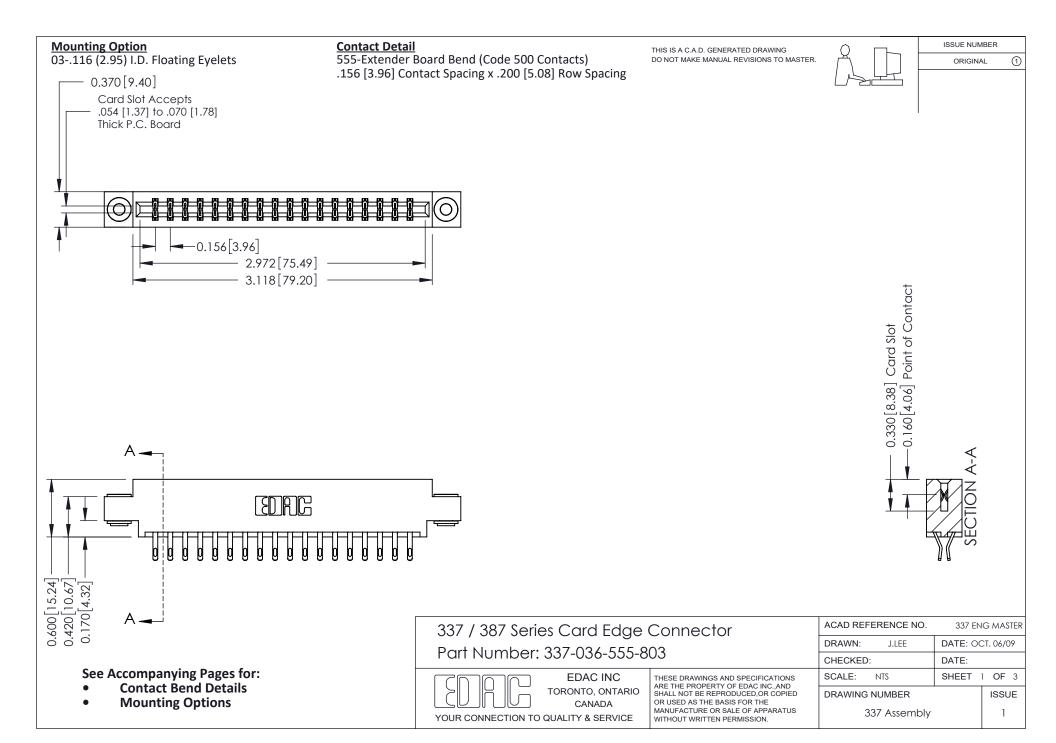

ISSUE NUMBER

ORIGINAL

1



| 337 / 387 Series Card Edge Connector<br>Contact Bend Detail           |                                                                                                                                                                                                  | ACAD REFERENCE NO. 337 E |                  | G MASTER      |
|-----------------------------------------------------------------------|--------------------------------------------------------------------------------------------------------------------------------------------------------------------------------------------------|--------------------------|------------------|---------------|
|                                                                       |