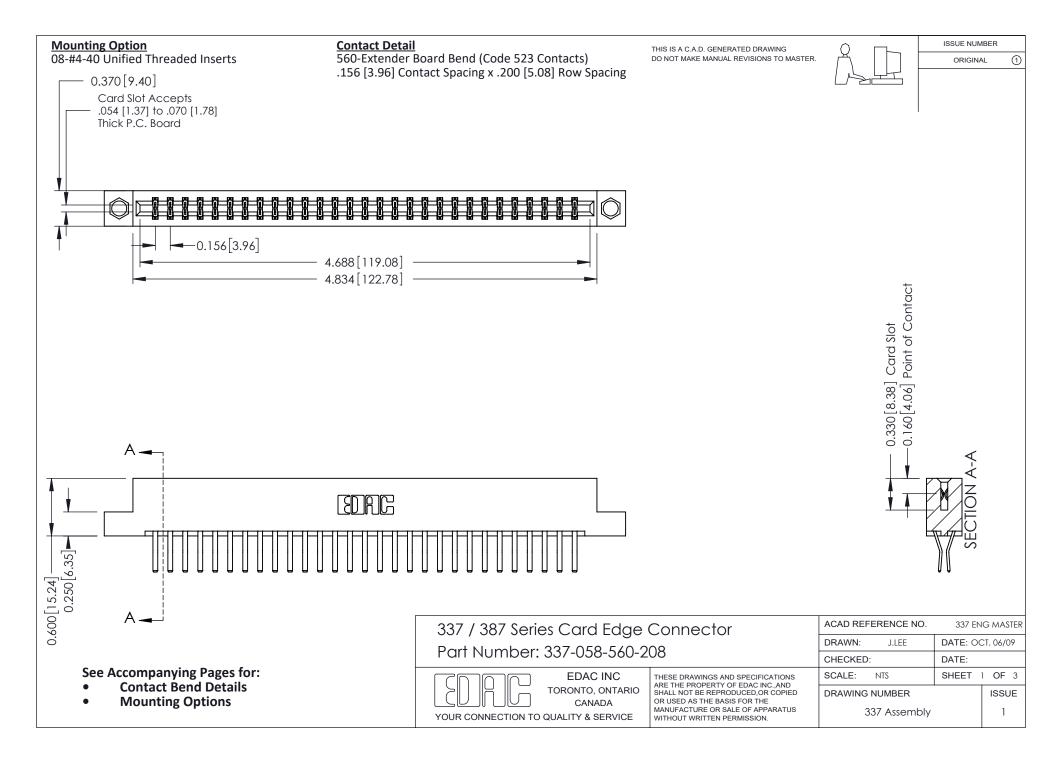

ISSUE NUMBER

ORIGINAL

1



| 337 / 387 Series Card Edge Connector<br>Contact Bend Detail           |                                                                                                                                                                                                  | ACAD REFERENCE NO. 337 E |                  | G MASTER      |
|-----------------------------------------------------------------------|--------------------------------------------------------------------------------------------------------------------------------------------------------------------------------------------------|--------------------------|------------------|---------------|
|                                                                       |