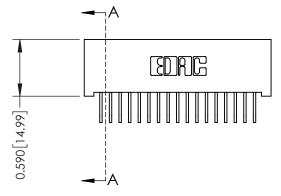

342 Assembly

THIS IS A C.A.D. GENERATED DRAWING DO NOT MAKE MANUAL REVISIONS TO MASTER. ISSUE NUMBER

ORIGINAL

1

| 342 / 392 Series Card Edge Connector<br>Contact Bend Detail |                                     | ACAD REFERENCE NO. 342 ENG MASTER |             |                  |        |
|-------------------------------------------------------------|-------------------------------------|-----------------------------------|-------------|------------------|--------|
|                                                             |                                     | DRAWN:                            | J.LEE       | DATE: OCT. 06/09 |        |
|                                                             |                                     | CHECKED:                          |             | DATE:            |        |
|                                                             | THESE DRAWINGS AND SPECIFICATIONS   | SCALE:                            | NTS         | SHEET :          | 2 OF 3 |
| TORONTO, ONTARIO                                            | January Not be Kerkoboceb, ok corre | DRAWING                           | NUMBER      |                  | ISSUE  |
| YOUR CONNECTION TO QUALITY & SERVICE                        | MANUFACTURE OR SALE OF APPARATUS    | 3                                 | 42 Assembly |                  | 1      |