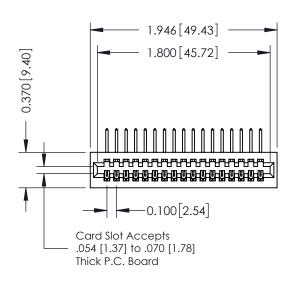

## 0.240 [6.10] Point of Contact 0.410[10.41] **SECTION A-A**

## **See Accompanying Pages for:**

- **Contact Bend Details**
- **Mounting Options**

| 342 / 392 Card Edge Connector |
|-------------------------------|
| Part Number: 342-017-558-101  |

WITHOUT WRITTEN PERMISSION.

|   | ACAD REFERENCE NO | . 342 ENG MASTER |  |  |  |
|---|-------------------|------------------|--|--|--|
|   | DRAWN: J.LEE      | DATE: OCT. 06/09 |  |  |  |
|   | CHECKED:          | DATE:            |  |  |  |
|   | SCALE: NTS        | SHEET 1 OF 3     |  |  |  |
| ) | DRAWING NUMBER    | ISSUE            |  |  |  |