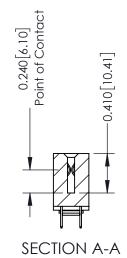

THIS IS A C.A.D. GENERATED DRAWING DO NOT MAKE MANUAL REVISIONS TO MASTER. ISSUE NUMBER

ORIGINAL

1

| 342 / 392 Series Card Edge Connector<br>Contact Bend Detail |                                                                                                                                                                                               | ACAD REFERENCE NO. 342 ENG MASTER |             |                  |        |  |
|-------------------------------------------------------------|-----------------------------------------------------------------------------------------------------------------------------------------------------------------------------------------------|-----------------------------------|-------------|------------------|--------|--|
|                                                             |                                                                                                                                                                                               | DRAWN:                            | J.LEE       | DATE: OCT. 06/09 |        |  |
|                                                             |                                                                                                                                                                                               | CHECKED:                          |             | DATE:            |        |  |
| TORONTO, ONTARIO                                            | THESE DRAWINGS AND SPECIFICATIONS ARE THE PROPERTY OF EDAC INCAND SHALL NOT BE REPRODUCED.OR COPIED OR USED AS THE BASIS FOR THE MANUFACTURE OR SALE OF APPARATUS WITHOUT WRITTEN PERMISSION. | SCALE:                            | NTS         | SHEET :          | 2 OF 3 |  |
|                                                             |                                                                                                                                                                                               | DRAWING                           | NUMBER      |                  | ISSUE  |  |
| YOUR CONNECTION TO QUALITY & SERVICE                        |                                                                                                                                                                                               | 3                                 | 42 Assembly |                  | 1      |  |