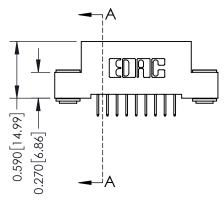

THIS IS A C.A.D. GENERATED DRAWING DO NOT MAKE MANUAL REVISIONS TO MASTER. ISSUE NUMBER

ORIGINAL

1

| 342 / 392 Series Card Edge Connector<br>Contact Bend Detail |                                                                                                                                                                                               | ACAD REFERENCE NO. 342 ENG MASTER |             |                  |        |  |
|-------------------------------------------------------------|-----------------------------------------------------------------------------------------------------------------------------------------------------------------------------------------------|-----------------------------------|-------------|------------------|--------|--|
|                                                             |                                                                                                                                                                                               | DRAWN:                            | J.LEE       | DATE: OCT. 06/09 |        |  |
|                                                             |                                                                                                                                                                                               | CHECKED:                          |             | DATE:            |        |  |
| TORONTO, ONTARIO                                            | THESE DRAWINGS AND SPECIFICATIONS ARE THE PROPERTY OF EDAC INCAND SHALL NOT BE REPRODUCED.OR COPIED OR USED AS THE BASIS FOR THE MANUFACTURE OR SALE OF APPARATUS WITHOUT WRITTEN PERMISSION. | SCALE:                            | NTS         | SHEET :          | 2 OF 3 |  |
|                                                             |                                                                                                                                                                                               | DRAWING                           | NUMBER      |                  | ISSUE  |  |
| YOUR CONNECTION TO QUALITY & SERVICE                        |                                                                                                                                                                                               | 3                                 | 42 Assembly |                  | 1      |  |