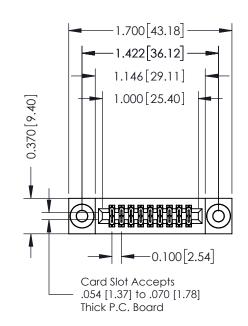

## **Contact Detail**

524-P.C. Tail .018 Sq.(0.46 Sq.) - Tail LG=.185(4.70) .100 [2.54] Contact Spacing x .200 [5.08] Row Spacing

| 342 / 392 Card Edge Connector<br>Part Number: 342-018-524-203 |                                                                                                                                                                                               | ACAD REFERENCE NO. 342 ENG MASTER |             |         |           |  |
|---------------------------------------------------------------|-----------------------------------------------------------------------------------------------------------------------------------------------------------------------------------------------|-----------------------------------|-------------|---------|-----------|--|
|                                                               |                                                                                                                                                                                               | DRAWN:                            | J.LEE       | DATE: O | CT. 06/09 |  |
|                                                               |                                                                                                                                                                                               | CHECKED:                          |             | DATE:   |           |  |
| I   >                                                         | THESE DRAWINGS AND SPECIFICATIONS ARE THE PROPERTY OF EDAC INCAND SHALL NOT BE REPRODUCED,OR COPIED OR USED AS THE BASIS FOR THE MANUFACTURE OR SALE OF APPARATUS WITHOUT WRITTEN PERMISSION. | SCALE:                            | NTS         | SHEET   | 1 OF 3    |  |
|                                                               |                                                                                                                                                                                               | DRAWING                           | NUMBER      |         | ISSUE     |  |
| YOUR CONNECTION TO QUALITY & SERVICE                          |                                                                                                                                                                                               | 3                                 | 42 Assembly |         | 1         |  |