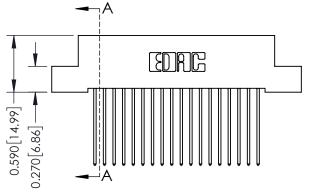

## **Contact Detail**

541-Wire Wrap .025 Sq.(0.64 Sq.) - Tail LG=.760(19.30) .100 [2.54] Contact Spacing x .200 [5.08] Row Spacing

0.410[10.41]