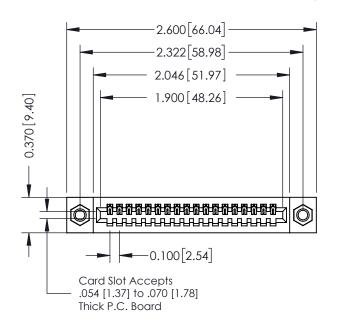

## **See Accompanying Pages for:**

- **Contact Bend Details**
- **Mounting Options**

| 342 / 392 Card Edge Connector                             | NONE REPERENCE NO. 342 ENO INVISIEN  |
|-----------------------------------------------------------|--------------------------------------|
| Part Number: 342-018-541-107                              | DRAWN: J.LEE DATE: OCT. 06/09        |
| FUIT NUMBEL 342-016-341-10/                               | CHECKED: DATE:                       |
| EDAC INC THESE DRAWINGS AND ARE THE PROPERTY OF           |                                      |
| TORONTO, ONTARIO SHALL NOT BE REPROI                      | DUCED,OR COPIED DRAWING NUMBER ISSUE |
| YOUR CONNECTION TO QUALITY & SERVICE WITHOUT WRITTEN PERM | E OF APPARATUS 342 Accombby 1        |
|                                                           | ·                                    |