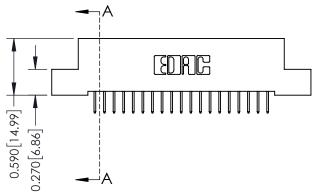

## **Mounting Option**

08-#4-40 Unified Threaded Inserts

## **Contact Detail**

524-P.C. Tail .018 Sq.(0.46 Sq.) - Tail LG=.185(4.70) .100 [2.54] Contact Spacing x .200 [5.08] Row Spacing





## 0.410[10.41] SECTION A-A

## **See Accompanying Pages for:**

- **Contact Bend Details**
- **Mounting Options**

| 342 / 392 Card Edge Connector |
|-------------------------------|
| Part Number: 342-019-524-108  |

YOUR CONNECTION TO QUALITY & SERVICE

342 ENG MASTER DATE: OCT. 06/09 J.LEE NTS SHEET 1 OF 3

342 Assembly

THIS IS A C.A.D. GENERATED DRAWING DO NOT MAKE MANUAL REVISIONS TO MASTER. ISSUE NUMBER

ORIGINAL

1



| 342 / 392 Series Card Edge Connector<br>Contact Bend Detail |                                                                                                                                     | ACAD REFERENCE NO. 342 ENG MASTER |             |          |          |
|-------------------------------------------------------------|----------------------------------