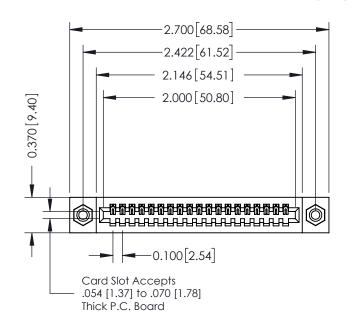

## **See Accompanying Pages for:**

- **Contact Bend Details**
- **Mounting Options**

| 342 / 392 Card Edge Connector |
|-------------------------------|
| Part Number: 342-019-524-108  |

YOUR CONNECTION TO QUALITY & SERVICE

342 ENG MASTER DATE: OCT. 06/09 J.LEE NTS SHEET 1 OF 3

342 Assembly

THIS IS A C.A.D. GENERATED DRAWING DO NOT MAKE MANUAL REVISIONS TO MASTER. ISSUE NUMBER

ORIGINAL

1

| 342 / 392 Series Card Edge Connector<br>Contact Bend Detail |                                                                                                                                     | ACAD REFERENCE NO. 342 ENG MASTER |             |          |          |
|-------------------------------------------------------------|-------------------------------------------------------------------------------------------------------------------------------------|-----------------------------------|-------------|----------|----------|
|                                                             |                                                                                                                                     | DRAWN:                            | J.LEE       | DATE: OC | T. 06/09 |
|                                                             |                                                                                                                                     | CHECKED:                          |             | DATE:    |          |
| EDAC INC                                                    | ARE THE PROPERTY OF EDAC INC.,AND — SHALL NOT BE REPRODUCED,OR COPIED OR USED AS THE BASIS FOR THE MANUFACTURE OR SALE OF APPARATUS | SCALE:                            | NTS         | SHEET :  | 2 OF 3   |
| TORONTO, ONTARIO                                            |                                                                                                                                     | DRAWING                           | NUMBER      |          | ISSUE    |
| YOUR CONNECTION TO QUALITY & SERVICE                        |                                                                                                                                     | 3                                 | 42 Assembly |          | 1        |