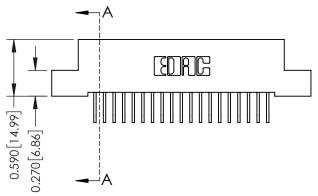

Mounting Option 07-M3-0.5 Metric Threaded Inserts

## **Contact Detail**

558-90 Degree Bend (Code 541 Contacts) .100 [2.54] Contact Spacing x .200 [5.08] Row Spacing





## 0.240 [6.10] Point of Contact 0.410[10.41] **SECTION A-A**

## **See Accompanying Pages for:**

- **Contact Bend Details**
- **Mounting Options**

| 342 / 392 Card Edge Connector |
|-------------------------------|
| Part Number: 342-019-558-107  |



|   | ACAD REFERENCE NO | 342 ENG MASTER   |
|---|-------------------|------------------|
|   | DRAWN: J.LEE      | DATE: OCT. 06/09 |
|   | CHECKED:          | DATE:            |
|   | SCALE: NTS        | SHEET 1 OF 3     |
| ) | DRAWING NUMBER    | ISSUE            |

342 Assembly

THIS IS A C.A.D. GENERATED DRAWING DO NOT MAKE MANUAL REVISIONS TO MASTER. ISSUE NUMBER

ORIGINAL

1



| 342 / 392 Series Card Edge Connector<br>Contact Bend Detail |