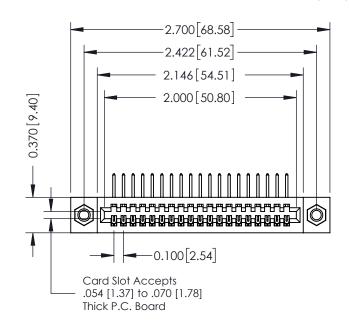

## **Contact Detail**

558-90 Degree Bend (Code 541 Contacts) .100 [2.54] Contact Spacing x .200 [5.08] Row Spacing

## **See Accompanying Pages for:**

- **Contact Bend Details**
- **Mounting Options**

| 342 / 392 Card Edge Connector |
|-------------------------------|
| Part Number: 342-019-558-107  |

|   | ACAD REFERENCE NO | 342 ENG MASTER   |
|---|-------------------|------------------|
|   | DRAWN: J.LEE      | DATE: OCT. 06/09 |
|   | CHECKED:          | DATE:            |
|   | SCALE: NTS        | SHEET 1 OF 3     |
| ) | DRAWING NUMBER    | ISSUE            |