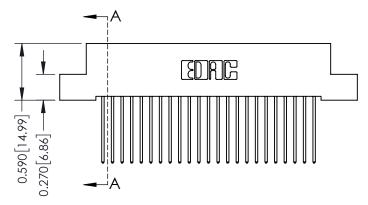

## 0.410[10.41] **SECTION A-A**

**See Accompanying Pages for:** 

- **Contact Bend Details**
- **Mounting Options**

| 342 / 392 Card Edge Connector |
|-------------------------------|
| Part Number: 342-023-542-102  |

YOUR CONNECTION TO QUALITY & SERVICE

342 ENG MASTER DATE: OCT. 06/09 J.LEE SHEET 1 OF 3

342 Assembly

THIS IS A C.A.D. GENERATED DRAWING DO NOT MAKE MANUAL REVISIONS TO MASTER. ISSUE NUMBER

ORIGINAL

1

| 342 / 392 Series Card Edge Connector<br>Contact Bend Detail |                                                                                                                                     | ACAD REFERENCE NO. 342 ENG MASTER |             |          |          |
|-------------------------------------------------------------|-------------------------------------------------------------------------------------------------------------------------------------|-----------------------------------|-------------|----------|----------|
|                                                             |                                                                                                                                     | DRAWN:                            | J.LEE       | DATE: OC | T. 06/09 |
|                                                             |                                                                                                                                     | CHECKED                           | ):          | DATE:    |          |
| EDAC INC                                                    | ARE THE PROPERTY OF EDAC INC.,AND — SHALL NOT BE REPRODUCED,OR COPIED OR USED AS THE BASIS FOR THE MANUFACTURE OR SALE OF APPARATUS | SCALE:                            | NTS         | SHEET :  | 2 OF 3   |
| TORONTO, ONTARIO                                            |                                                                                                                                     | DRAWING                           | NUMBER      |          | ISSUE    |
| YOUR CONNECTION TO QUALITY & SERVICE                        |                                                                                                                                     | 3                                 | 42 Assembly |          | 1        |