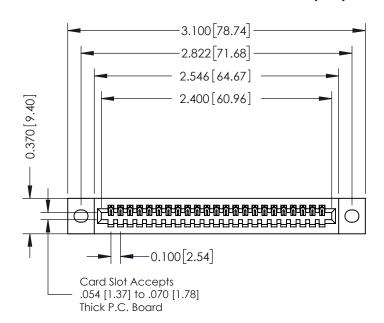

## 0.410[10.41] **SECTION A-A**

**See Accompanying Pages for:** 

- **Contact Bend Details**
- **Mounting Options**

| 342 / 392 Card Edge Connector |
|-------------------------------|
| Part Number: 342-023-542-102  |

YOUR CONNECTION TO QUALITY & SERVICE

342 ENG MASTER DATE: OCT. 06/09 J.LEE SHEET 1 OF 3

342 Assembly

THIS IS A C.A.D. GENERATED DRAWING DO NOT MAKE MANUAL REVISIONS TO MASTER. ISSUE NUMBER

ORIGINAL

1

| 342 / 392 Series Card Edge Connector<br>Contact Bend Detail |                                                                                                                                     | ACAD REFERENCE NO. 342 ENG MASTER |             |          |          |
|-------------------------------------------------------------|-------------------------------------------------------------------------------------------------------------------------------------|-----------------------------------|-------------|----------|----------|
|                                                             |                                                                                                                                     | DRAWN:                            | J.LEE       | DATE: OC | T. 06/09 |
|                                                             |                                                                                                                                     | CHECKED                           | ):          | DATE:    |          |
| EDAC INC                                                    | ARE THE PROPERTY OF EDAC INC.,AND — SHALL NOT BE REPRODUCED,OR COPIED OR USED AS THE BASIS FOR THE MANUFACTURE OR SALE OF APPARATUS | SCALE:                            | NTS         | SHEET :  | 2 OF 3   |
| TORONTO, ONTARIO                                            |                                                                                                                                     | DRAWING                           | NUMBER      |          | ISSUE    |
| YOUR CONNECTION TO QUALITY & SERVICE                        |                                                                                                                                     | 3                                 | 42 Assembly |          | 1        |