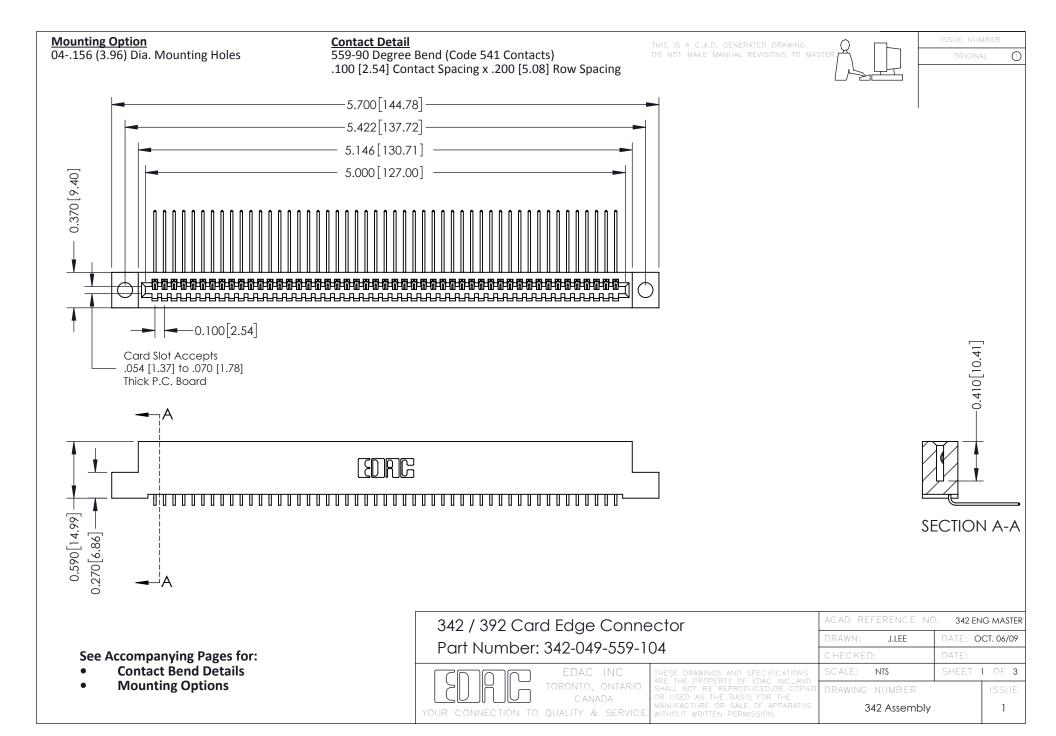

THIS IS A C.A.D. GENERATED DRAWING DO NOT MAKE MANUAL REVISIONS TO MASTER. ISSUE NUMBER

ORIGINAL

1



| 342 / 392 Series Card Edge Connector<br>Contact Bend Detail |                                                                                                                                                                                                  | ACAD REFERENCE NO. 342 ENG MASTER |             |                  |        |
|-------------------------------------------------------------|--------------------------------------------------------------------------------------------------------------------------------------------------------------------------------------------------|-----------------------------------|-------------|------------------|--------|
|