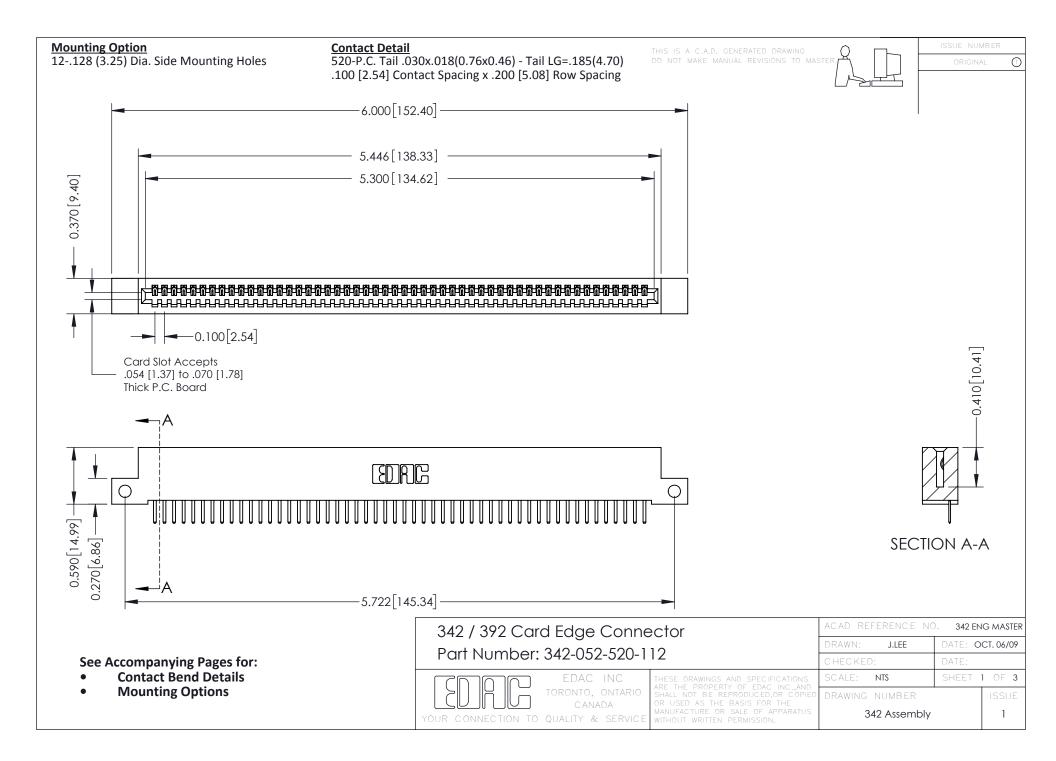

THIS IS A C.A.D. GENERATED DRAWING DO NOT MAKE MANUAL REVISIONS TO MASTER. ISSUE NUMBER

ORIGINAL

1



| 342 / 392 Series Card Edge Connector<br>Contact Bend Detail |                                                                                                                                                                                                  | ACAD REFERENCE NO. 342 ENG MASTER |             |                  |        |
|-------------------------------------------------------------|--------------------------------------------------------------------------------------------------------------------------------------------------------------------------------------------------|-----------------------------------|-------------|------------------|--------|
|