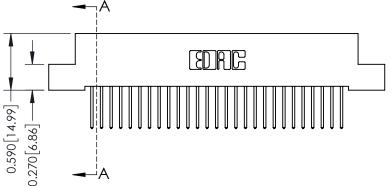

## **See Accompanying Pages for:**

- **Contact Bend Details**
- **Mounting Options**

342 / 392 Card Edge Connector Part Number: 342-054-523-204

YOUR CONNECTION TO QUALITY & SERVICE

342 ENG MASTER J.LEE DATE: OCT. 06/09 SHEET 1 OF 3

342 Assembly

THIS IS A C.A.D. GENERATED DRAWING DO NOT MAKE MANUAL REVISIONS TO MASTER. ISSUE NUMBER

ORIGINAL

1

| 342 / 392 Series Card Edge Connector<br>Contact Bend Detail |                                                                                                                                                                                                  | ACAD REFERENCE NO. 342 ENG MASTER |             |                  |        |
|-------------------------------------------------------------|--------------------------------------------------------------------------------------------------------------------------------------------------------------------------------------------------|-----------------------------------|-------------|------------------|--------|
|                                                             |                                                                                                                                                                                                  | DRAWN:                            | J.LEE       | DATE: OCT. 06/09 |        |
|                                                             |                                                                                                                                                                                                  | CHECKED:                          |             | DATE:            |        |
| TORONTO, ONTARIO                                            | THESE DRAWINGS AND SPECIFICATIONS ARE THE PROPERTY OF EDAC INC. AND SHALL NOT BE REPRODUCED, OR COPIED OR USED AS THE BASIS FOR THE MANUFACTURE OR SALE OF APPARATUS WITHOUT WRITTEN PERMISSION. | SCALE:                            | NTS         | SHEET :          | 2 OF 3 |
|                                                             |                                                                                                                                                                                                  | DRAWING                           | NUMBER      |                  | ISSUE  |
| YOUR CONNECTION TO QUALITY & SERVICE                        |                                                                                                                                                                                                  | 3                                 | 42 Assembly |                  | 1      |