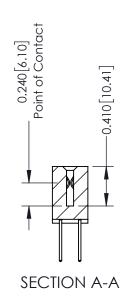

**Mounting Option** 

04-.156 (3.96) Dia. Mounting Holes

**Contact Detail** 

523-P.C. Tail .025 Sq.(0.64 Sq.) - Tail LG=.400(10.16) .100 [2.54] Contact Spacing x .200 [5.08] Row Spacing

## **See Accompanying Pages for:**

- **Contact Bend Details**
- **Mounting Options**

342 / 392 Card Edge Connector Part Number: 342-054-523-204

YOUR CONNECTION TO QUALITY & SERVICE

342 ENG MASTER J.LEE DATE: OCT. 06/09 SHEET 1 OF 3