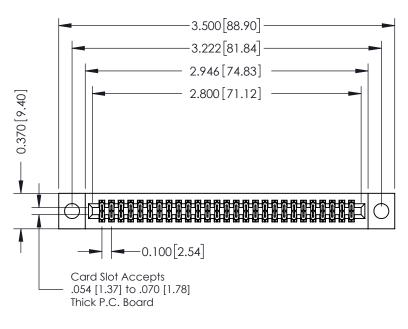

## **See Accompanying Pages for:**

- **Contact Bend Details**
- **Mounting Options**

342 / 392 Card Edge Connector Part Number: 342-054-523-204

YOUR CONNECTION TO QUALITY & SERVICE

342 ENG MASTER J.LEE DATE: OCT. 06/09 SHEET 1 OF 3

342 Assembly

THIS IS A C.A.D. GENERATED DRAWING DO NOT MAKE MANUAL REVISIONS TO MASTER. ISSUE NUMBER

ORIGINAL

1

| 342 / 392 Series Card Edge Connector<br>Contact Bend Detail |                                                                                                                                                                                                  | ACAD REFERENCE NO. 342 ENG MASTER |             |                  |        |
|-------------------------------------------------------------|--------------------------------------------------------------------------------------------------------------------------------------------------------------------------------------------------|-----------------------------------|-------------|------------------|--------|
|                                                             |                                                                                                                                                                                                  | DRAWN:                            | J.LEE       | DATE: OCT. 06/09 |        |
|                                                             |                                                                                                                                                                                                  | CHECKED:                          |             | DATE:            |        |
| TORONTO, ONTARIO                                            | THESE DRAWINGS AND SPECIFICATIONS ARE THE PROPERTY OF EDAC INC. AND SHALL NOT BE REPRODUCED, OR COPIED OR USED AS THE BASIS FOR THE MANUFACTURE OR SALE OF APPARATUS WITHOUT WRITTEN PERMISSION. | SCALE:                            | NTS         | SHEET :          | 2 OF 3 |
|                                                             |                                                                                                                                                                                                  | DRAWING                           | NUMBER      |                  | ISSUE  |
| YOUR CONNECTION TO QUALITY & SERVICE                        |                                                                                                                                                                                                  | 3                                 | 42 Assembly |                  | 1      |