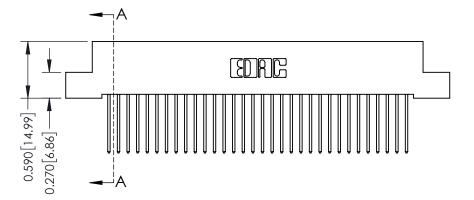

**Mounting Option** 

02-.128 (3.25) Wide Mounting Slots

THIS IS A C.A.D. GENERATED DRAWING DO NOT MAKE MANUAL REVISIONS TO MASTER

ISSUE NUMBER

ORIGINAL

1

| 342 / 392 Card Edge Connector<br>Mounting Options |                                                                                                                                                                                                 | ACAD REFERENCE NO. 342 ENG MASTER |                         |        |  |  |
|---------------------------------------------------|-------------------------------------------------------------------------------------------------------------------------------------------------------------------------------------------------|-----------------------------------|-------------------------|--------|--|--|
|                                                   |                                                                                                                                                                                                 | DRAWN: J.LEE                      | DATE: <b>OCT. 06/09</b> |        |  |  |
|                                                   |                                                                                                                                                                                                 | CHECKED:                          | DATE:                   |        |  |  |
| TORONTO, ONTARIO                                  | THESE DRAWINGS AND SPECIFICATIONS ARE THE PROPERTY OF EDAC INC.,AND SHALL NOT BE REPRODUCED,OR COPIED OR USED AS THE BASIS FOR THE MANUFACTURE OR SALE OF APPARATUS WITHOUT WRITTEN PERMISSION. | SCALE: NTS                        | SHEET :                 | 3 OF 3 |  |  |
|                                                   |                                                                                                                                                                                                 | DRAWING NUMBER                    | •                       | ISSUE  |  |  |
| YOUR CONNECTION TO QUALITY & SERVICE              |                                                                                                                                                                                                 | 342 Assembly                      |                         | 1      |  |  |