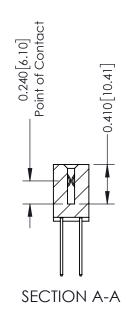

## **Contact Detail**

540-Wire Wrap .025 Sq.(0.64 Sq.) - Tail LG=.570(14.48) .100 [2.54] Contact Spacing x .200 [5.08] Row Spacing

342 Assembly

THIS IS A C.A.D. GENERATED DRAWING DO NOT MAKE MANUAL REVISIONS TO MASTER. ISSUE NUMBER

ORIGINAL

1

| 342 / 392 Series Card Edge Connector<br>Contact Bend Detail |                                                                                                                                                                                                  | ACAD REFERENCE NO. 342 ENG MASTER |             |                  |        |
|-------------------------------------------------------------|--------------------------------------------------------------------------------------------------------------------------------------------------------------------------------------------------|-----------------------------------|-------------|------------------|--------|
|                                                             |                                                                                                                                                                                                  | DRAWN:                            | J.LEE       | DATE: OCT. 06/09 |        |
|                                                             |                                                                                                                                                                                                  | CHECKED:                          |             | DATE:            |        |
| TORONTO, ONTARIO                                            | THESE DRAWINGS AND SPECIFICATIONS ARE THE PROPERTY OF EDAC INC. AND SHALL NOT BE REPRODUCED, OR COPIED OR USED AS THE BASIS FOR THE MANUFACTURE OR SALE OF APPARATUS WITHOUT WRITTEN PERMISSION. | SCALE:                            | NTS         | SHEET :          | 2 OF 3 |
|                                                             |                                                                                                                                                                                                  | DRAWING                           | NUMBER      |                  | ISSUE  |
| YOUR CONNECTION TO QUALITY & SERVICE                        |                                                                                                                                                                                                  | 3                                 | 42 Assembly |                  | 1      |