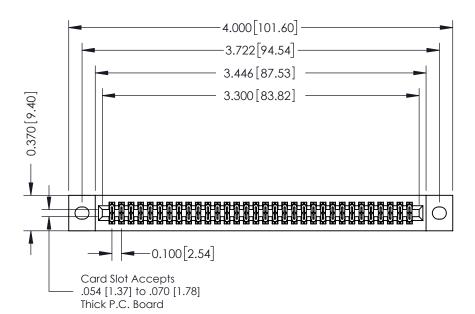

## **See Accompanying Pages for:**

- **Contact Bend Details**
- **Mounting Options**

342 / 392 Card Edge Connector Part Number: 342-064-540-202

YOUR CONNECTION TO QUALITY & SERVICE

342 ENG MASTER J.LEE DATE: OCT. 06/09 SHEET 1 OF 3

342 Assembly

THIS IS A C.A.D. GENERATED DRAWING DO NOT MAKE MANUAL REVISIONS TO MASTER. ISSUE NUMBER

ORIGINAL

1

| 342 / 392 Series Card Edge Connector<br>Contact Bend Detail |                                                                                                                                                                                                  | ACAD REFERENCE NO. 342 ENG MASTER |             |                  |        |
|-------------------------------------------------------------|--------------------------------------------------------------------------------------------------------------------------------------------------------------------------------------------------|-----------------------------------|-------------|------------------|--------|
|                                                             |                                                                                                                                                                                                  | DRAWN:                            | J.LEE       | DATE: OCT. 06/09 |        |
|                                                             |                                                                                                                                                                                                  | CHECKED:                          |             | DATE:            |        |
| TORONTO, ONTARIO                                            | THESE DRAWINGS AND SPECIFICATIONS ARE THE PROPERTY OF EDAC INC. AND SHALL NOT BE REPRODUCED, OR COPIED OR USED AS THE BASIS FOR THE MANUFACTURE OR SALE OF APPARATUS WITHOUT WRITTEN PERMISSION. | SCALE:                            | NTS         | SHEET :          | 2 OF 3 |
|                                                             |                                                                                                                                                                                                  | DRAWING                           | NUMBER      |                  | ISSUE  |
| YOUR CONNECTION TO QUALITY & SERVICE                        |                                                                                                                                                                                                  | 3                                 | 42 Assembly |                  | 1      |