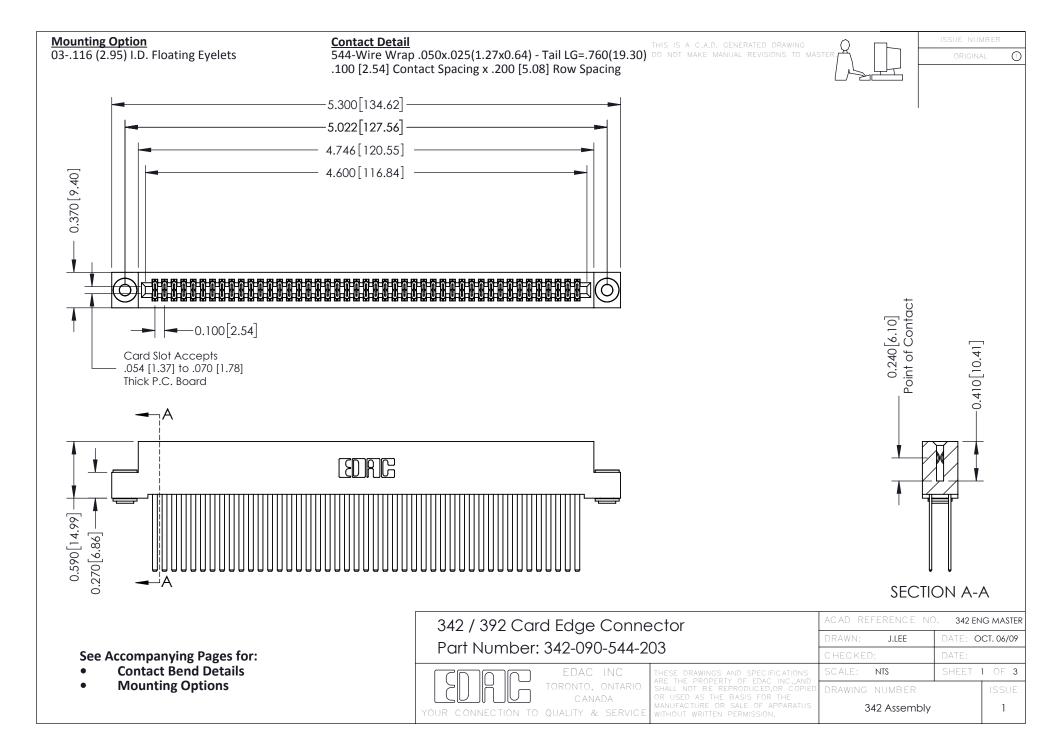

THIS IS A C.A.D. GENERATED DRAWING DO NOT MAKE MANUAL REVISIONS TO MASTER. ISSUE NUMBER

ORIGINAL

1



| 342 / 392 Series Card Edge Connector<br>Contact Bend Detail |                                                                                                                                                                                                  | ACAD REFERENCE NO. 342 ENG MASTER |             |                  |        |
|-------------------------------------------------------------|--------------------------------------------------------------------------------------------------------------------------------------------------------------------------------------------------|-----------------------------------|-------------|------------------|--------|
|