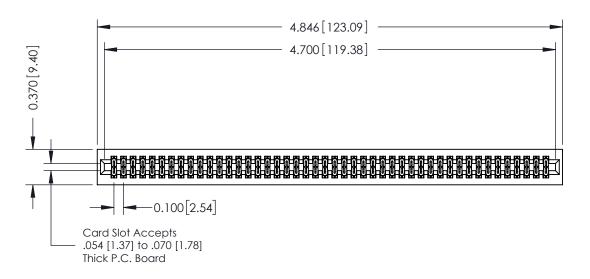

## **See Accompanying Pages for:**

- **Contact Bend Details**
- **Mounting Options**

| 342 / 392 Card Edge Connector |
|-------------------------------|
| Part Number: 342-092-541-201  |

YOUR CONNECTION TO QUALITY & SERVICE