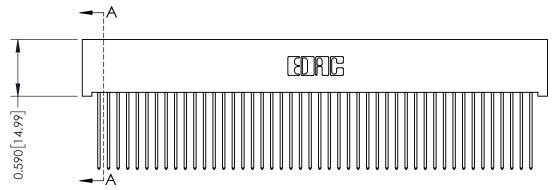

## **See Accompanying Pages for:**

- **Contact Bend Details**
- **Mounting Options**

| 342 / 392 Card Edge Connector |
|-------------------------------|
| Part Number: 342-092-541-201  |

YOUR CONNECTION TO QUALITY & SERVICE