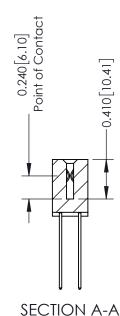

## **Contact Detail**

541-Wire Wrap .025 Sq.(0.64 Sq.) - Tail LG=.760(19.30) .100 [2.54] Contact Spacing x .200 [5.08] Row Spacing

1