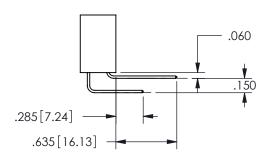

THIS IS A C.A.D. GENERATED DRAWING DO NOT MAKE MANUAL REVISIONS TO MASTER.

ISSUE NUMBER

ORIGINAL

1

<u>Contact Dimensions:</u>
500-Wire Hole .050x.025(1.27x0.64) - Tail LG=.260(6.60)
.100 (2.54) Contact Spacing x .200 (5.08) Row Spacing

.160 4.06 .330[8.38] POINT OF CARD SLOT CONTACT .370 9.4

## SECTION A-A

345/395 SERIES CARD EDGE CONNECTOR PART NUMBER: 345-008-500-488

**EDAC INC** TORONTO, ONTARIO CANADA

THESE DRAWINGS AND SPECIFICATIONS ARE THE PROPERTY OF EDAC INC.,AND SHALL NOT BE REPRODUCED,OR COPIED OR USED AS THE BASIS FOR THE MANUFACTURE OR SALE OF APPARATUS WITHOUT WRITTEN PERMISSION.