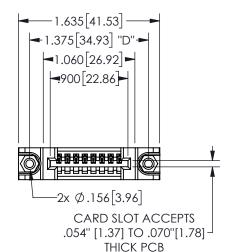

## SECTION A-A

345/395 SERIES CARD EDGE CONNECTOR PART NUMBER: 345-008-500-488

**EDAC INC** TORONTO, ONTARIO CANADA

THESE DRAWINGS AND SPECIFICATIONS ARE THE PROPERTY OF EDAC INC.,AND SHALL NOT BE REPRODUCED,OR COPIED OR USED AS THE BASIS FOR THE MANUFACTURE OR SALE OF APPARATUS WITHOUT WRITTEN PERMISSION.

| OLOHOT ( / /        |                |    |
|---------------------|----------------|----|
| ACAD REFERENCE NO.  | 345-ENG-MASTER |    |
| DRAWN: R.STA.MONICA | DATEMAY.16/20  | 17 |
| CHECKED:            | DATE:          |    |
| SCALE: NTS          | SHEET 1 OF     | 2  |
| DRAWING NUMBER      | ISSU           | E  |
| 345-ENG-MASTER      | 1              |    |
|                     |                |    |