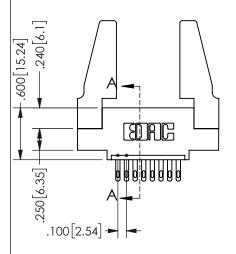

.160 4.06 .330[8.38] POINT OF CARD SLOT CONTACT .370 9.4

## SECTION A-A

345/395 SERIES CARD EDGE CONNECTOR PART NUMBER: 345-008-500-488

**EDAC INC** TORONTO, ONTARIO CANADA

THESE DRAWINGS AND SPECIFICATIONS ARE THE PROPERTY OF EDAC INC.,AND SHALL NOT BE REPRODUCED,OR COPIED OR USED AS THE BASIS FOR THE MANUFACTURE OR SALE OF APPARATUS WITHOUT WRITTEN PERMISSION.