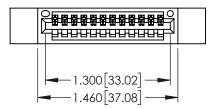

Contact Dimensions: 500-Wire Hole .050x.025(1.27x0.64) - Tail LG=.260(6.60) .100 (2.54) Contact Spacing x .200 (5.08) Row Spacing

ACAD REFERENCE NO. 345-ENG-MASTER

1

- INSULATOR MATERIAL: THERMOPLASTIC PBT BLACK, UL 94V-0
- CONTACT MATERIAL; COPPER TIN ALLOY CONTACT PLATING: GOLD ON THE MATING AREA, TIN PLATING ON THE CONTACT TAILS, NICKEL UNDERPLATE

| 345/395 SERIES CARD EDGE CONNECTOR PART NUMBER: 345-012-500-112 |                                                                                                                                                                                                 | acad reference no. 345-eng-master |              |         |           |
|-----------------------------------------------------------------|-------------------------------------------------------------------------------------------------------------------------------------------------------------------------------------------------|-----------------------------------|--------------|---------|-----------|
|                                                                 |                                                                                                                                                                                                 | DRAWN:                            | r.sta.monica | DATE:MA | Y.16/2017 |
|                                                                 |                                                                                                                                                                                                 | CHECKE                            | D:           | DATE:   |           |
| TORONTO, ONTARIO                                                | THESE DRAWINGS AND SPECIFICATIONS ARE THE PROPERTY OF EDAC INC.,AND SHALL NOT BE REPRODUCED,OR COPIED OR USED AS THE BASIS FOR THE MANUFACTURE OR SALE OF APPARATUS WITHOUT WRITTEN PERMISSION. | SCALE:                            | 1:1          | SHEET 1 | OF 2      |
|                                                                 |                                                                                                                                                                                                 | DRAWING                           | NUMBER       |         | ISSUE     |
|                                                                 |                                                                                                                                                                                                 | 345-ENG-MASTER                    |              |         | 1         |
|                                                                 |                                                                                                                                                                                                 |                                   |              |         |           |