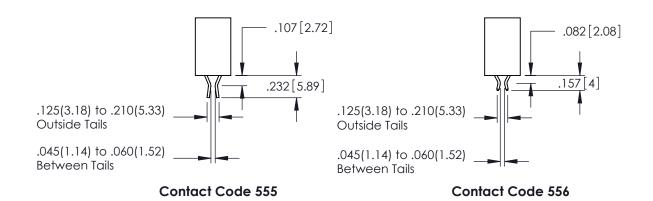

**Contact Code 558** 

Contact Code 559

Contact Code 560

INSULATOR MATERIAL: THERMOPLASTIC POLYESTER, UL 94V-0

DAP MATERIAL AVAILABLE UPON REQUEST

CONTACT MATERIAL; COPPER ALLOY CONTACT PLATING: GOLD ON THE MATING AREA, TIN PLATING ON THE CONTACT TAILS, NICKEL UNDERPLATE