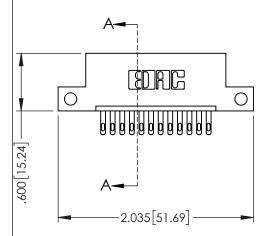

| 345/395 SERIES CARD EDGE CONNECTOR PART NUMBER: 345-012-500-112 |                                                                                                                                                                                                 | acad reference no. 345-eng-master |              |         |           |
|-----------------------------------------------------------------|-------------------------------------------------------------------------------------------------------------------------------------------------------------------------------------------------|-----------------------------------|--------------|---------|-----------|
|                                                                 |                                                                                                                                                                                                 | DRAWN:                            | r.sta.monica | DATE:MA | Y.16/2017 |
|                                                                 |                                                                                                                                                                                                 | CHECKE                            | D:           | DATE:   |           |
| TORONTO, ONTARIO                                                | THESE DRAWINGS AND SPECIFICATIONS ARE THE PROPERTY OF EDAC INC.,AND SHALL NOT BE REPRODUCED,OR COPIED OR USED AS THE BASIS FOR THE MANUFACTURE OR SALE OF APPARATUS WITHOUT WRITTEN PERMISSION. | SCALE:                            | 1:1          | SHEET 1 | OF 2      |
|                                                                 |                                                                                                                                                                                                 | DRAWING                           | NUMBER       |         | ISSUE     |
|                                                                 |                                                                                                                                                                                                 | 345-ENG-MASTER                    |              |         | 1         |
|                                                                 |                                                                                                                                                                                                 |                                   |              |         |           |

345/395 SERIES CARD EDGE CONNECTOR CONTACT CODE 555,556,558,559,560 DIMENSIONS

YOUR CONNECTION TO QUALITY & SERVICE

ACAD REFERENCE NO. 345-ENG-MASTER DATE:MAY.16/2017 DRAWN: R.STA.MONICA 1:1 SHEET 2 OF 2