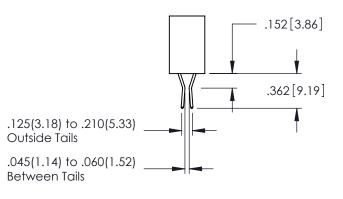

**Contact Code 558** 

Contact Code 559

Contact Code 560

INSULATOR MATERIAL: THERMOPLASTIC POLYESTER, UL 94V-0

DAP MATERIAL AVAILABLE UPON REQUEST

CONTACT MATERIAL; COPPER ALLOY CONTACT PLATING: GOLD ON THE MATING AREA, TIN PLATING ON THE CONTACT TAILS, NICKEL UNDERPLATE