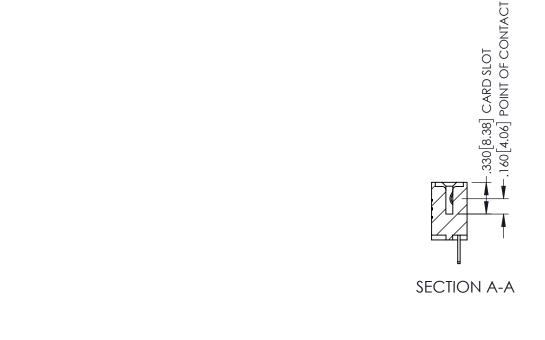

345/395 SERIES CARD EDGE CONNECTOR CONTACT CODE 555,556,558,559,560 DIMENSIONS

YOUR CONNECTION TO QUALITY & SERVICE

ACAD REFERENCE NO. 345-ENG-MASTER DATE:MAY.16/2017 DRAWN: R.STA.MONICA 1:1 SHEET 2 OF 2