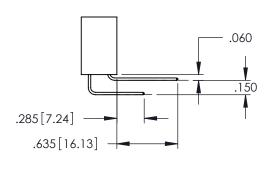

**Contact Code 558** 

Contact Code 559

Contact Code 560

INSULATOR MATERIAL: THERMOPLASTIC POLYESTER, UL 94V-0

DAP MATERIAL AVAILABLE UPON REQUEST

CONTACT MATERIAL; COPPER ALLOY CONTACT PLATING: GOLD ON THE MATING AREA, TIN PLATING ON THE CONTACT TAILS, NICKEL UNDERPLATE