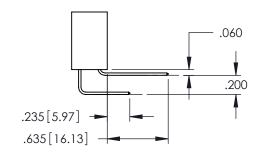

**Contact Code 558** 

Contact Code 559

Contact Code 560

INSULATOR MATERIAL: THERMOPLASTIC POLYESTER, UL 94V-0

DAP MATERIAL AVAILABLE UPON REQUEST

CONTACT MATERIAL; COPPER ALLOY CONTACT PLATING: GOLD ON THE MATING AREA, TIN PLATING ON THE CONTACT TAILS, NICKEL UNDERPLATE