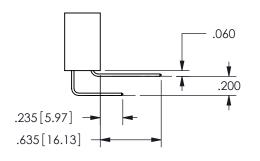

.160 4.06 .330[8.38] POINT OF CARD SLOT CONTACT .370 9.4

ISSUE NUMBER ORIGINAL

1

**Contact Code 558** 

Contact Code 559

**Contact Code 560** 

INSULATOR MATERIAL: THERMOPLASTIC POLYESTER, UL 94V-0 DAP MATERIAL AVAILABLE UPON REQUEST

CONTACT MATERIAL; COPPER ALLOY CONTACT PLATING: GOLD ON THE MATING AREA, TIN PLATING ON THE CONTACT TAILS, NICKEL UNDERPLATE

## 345/395 SERIES CARD EDGE CONNECTOR CONTACT CODE 555,556,558,559,560 DIMENSIONS

YOUR CONNECTION TO QUALITY & SERVICE

**EDAC INC** TORONTO, ONTARIO CANADA

THESE DRAWINGS AND SPECIFICATIONS ARE THE PROPERTY OF EDAC INC.,AND SHALL NOT BE REPRODUCED, OR COPIED OR USED AS THE BASIS FOR THE MANUFACTURE OR SALE OF APPARATUS WITHOUT WRITTEN PERMISSION.