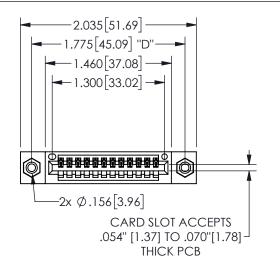

## **SECTION A-A**

345/395 SERIES CARD EDGE CONNECTOR PART NUMBER: 345-012-500-608

**EDAC INC** TORONTO, ONTARIO CANADA

THESE DRAWINGS AND SPECIFICATIONS ARE THE PROPERTY OF EDAC INC., AND SHALL NOT BE REPRODUCED, OR COPIED OR USED AS THE BASIS FOR THE MANUFACTURE OR SALE OF APPARATUS WITHOUT WRITTEN PERMISSION.

| ACAD REFERENCE NO.  | 345-ENC | G-MASTER  |
|---------------------|---------|-----------|
| DRAWN: R.STA.MONICA | DATEMA  | Y.16/2017 |
| CHECKED:            | DATE:   |           |
| SCALE: NTS          | SHEET   | OF 2      |
| DRAWING NUMBER      |         | ISSUE     |
| 345-ENG-MASTER      |         | 1         |
|                     |         |           |