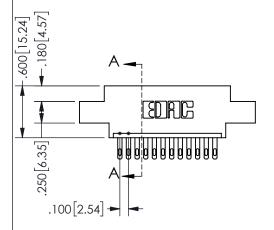

## **SECTION A-A**

345/395 SERIES CARD EDGE CONNECTOR PART NUMBER: 345-012-500-608

**EDAC INC** TORONTO, ONTARIO CANADA

THESE DRAWINGS AND SPECIFICATIONS ARE THE PROPERTY OF EDAC INC., AND SHALL NOT BE REPRODUCED, OR COPIED OR USED AS THE BASIS FOR THE MANUFACTURE OR SALE OF APPARATUS WITHOUT WRITTEN PERMISSION.

| ACAD REFERENCE NO.  | 345-ENC | G-MASTER  |
|---------------------|---------|-----------|
| DRAWN: R.STA.MONICA | DATEMA  | Y.16/2017 |
| CHECKED:            | DATE:   |           |
| SCALE: NTS          | SHEET   | OF 2      |
| DRAWING NUMBER      |         | ISSUE     |
| 345-ENG-MASTER      |         | 1         |
|                     |         |           |