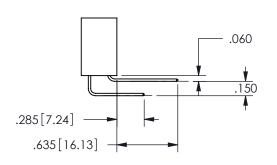

## <u>Contact Dimensions:</u> 542-Wire Wrap .025 Sq.(0.64 Sq.) - Tail LG=.645(16.38) .100 (2.54) Contact Spacing x .200 (5.08) Row Spacing

345/395 SERIES CARD EDGE CONNECTOR PART NUMBER: 345-014-542-602

SECTION A-A

.160 4.06 .330[8.38] POINT OF CARD SLOT CONTACT .370 9.4

ISSUE NUMBER ORIGINAL

1

**Contact Code 558** 

Contact Code 559

**Contact Code 560** 

INSULATOR MATERIAL: THERMOPLASTIC POLYESTER, UL 94V-0