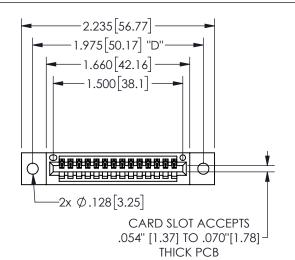

## <u>Contact Dimensions:</u> 542-Wire Wrap .025 Sq.(0.64 Sq.) - Tail LG=.645(16.38) .100 (2.54) Contact Spacing x .200 (5.08) Row Spacing

345/395 SERIES CARD EDGE CONNECTOR PART NUMBER: 345-014-542-602