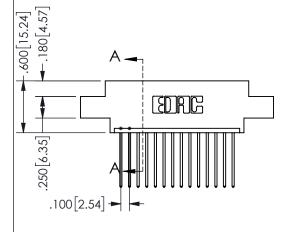

## <u>Contact Dimensions:</u> 542-Wire Wrap .025 Sq.(0.64 Sq.) - Tail LG=.645(16.38) .100 (2.54) Contact Spacing x .200 (5.08) Row Spacing

345/395 SERIES CARD EDGE CONNECTOR PART NUMBER: 345-014-542-602

SECTION A-A

.160 4.06 .330[8.38] POINT OF CARD SLOT CONTACT .370 9.4

ISSUE NUMBER ORIGINAL

1

**Contact Code 558** 

Contact Code 559

**Contact Code 560** 

INSULATOR MATERIAL: THERMOPLASTIC POLYESTER, UL 94V-0