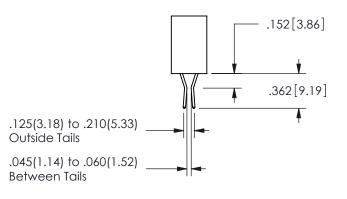

## <u>Contact Dimensions:</u> 542-Wire Wrap .025 Sq.(0.64 Sq.) - Tail LG=.645(16.38) .100 (2.54) Contact Spacing x .200 (5.08) Row Spacing

345/395 SERIES CARD EDGE CONNECTOR PART NUMBER: 345-014-542-602

SECTION A-A

.160 4.06 .330[8.38] POINT OF CARD SLOT CONTACT .370 9.4

ISSUE NUMBER ORIGINAL

1

**Contact Code 558** 

Contact Code 559

**Contact Code 560** 

INSULATOR MATERIAL: THERMOPLASTIC POLYESTER, UL 94V-0